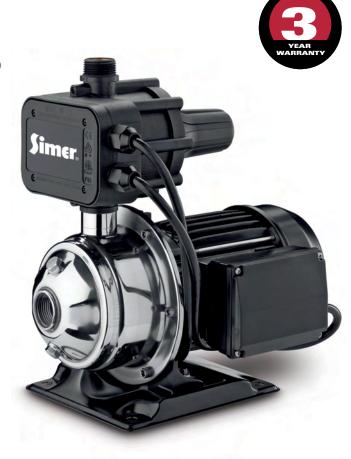

# BOOSTER PUMP

## **MODEL 3075SS 3/4 HP**

### Total home water pressure booster system

- Maximum pumping capacity to 24 GPM
- Maximum additional pressure 40 PSI
- Up to 5 times more pressure Enjoy better showers, cleaning, sprinkling and more
- Fully automatic system increases and maintains household water pressure
- Quiet heavy-duty motor; safe, maintenance free operation
- Assembled, ready to install; includes 6' 115-volt power cord
- Easy plug in, no hard wiring required
- 1" Female NPT intake and 1" Male NPT discharge pipes
- Stainless steel pump housing on a stable mounting base