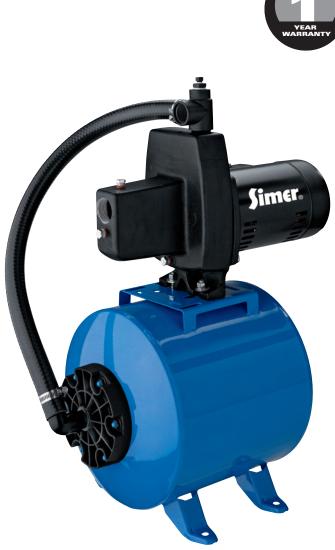

# **Simer**<sub>®</sub>

**JET PUMP & TANK SYSTEM** 

MODEL 2806E

## **MODEL 2806E 1/2 HP**

- High output shallow well pump
- Ideal for compact installations
- Superior performance at depths to water of 25' or less
- Pre-charged pressure tank with 7 gallon capacity
- Corrosion-resistant pressure tank with heavy-gauge steel construction and baked-on finish
- Durable cast-iron pump housing, heavy-duty rugged construction
- Ready-to-install, heavy-duty dual-voltage motor preset at 115 volts
- 1-1/4" NPT suction and 1" NPT discharge pipe size