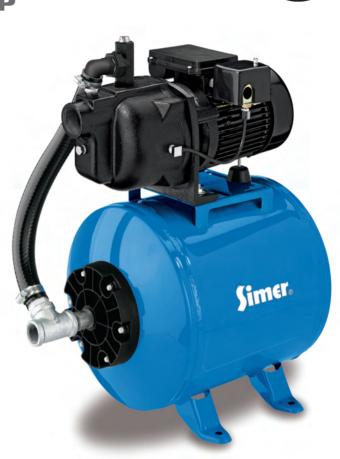

**JET PUMP & TANK SYSTEM** 

MODEL 220515H

## JET PUMP & TANK SYSTEM

## MODEL 220515H 1/2 HP

- Shallow well jet pump
- Ideal for compact installations
- Reliable performance at depths to water of 25' or less
- Pre-charged pressure tank with 15 gallon equivalent capacity
- Rugged cast iron construction maximizes pump life
- Ready-to-install, heavy-duty dual-voltage motor preset at 115 volts
- 1-1/4" NPT suction and 1" NPT discharge pipe size