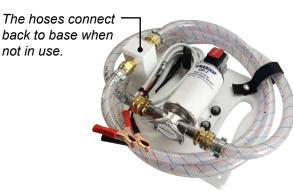

## Portable Oil Change OP-7-P

The OP-7-P is a portable oil change system mounted to an easy-carry base. The pump is ideal for completing oil changes on generators and boat engines. Drain and fill oil; then connect the hoses back to the base to keep clean.