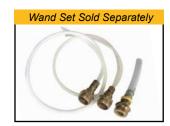

## Pump and Spare Parts

| 33-2302-01-1-2 | 12 Volt                                                                                                                    |                                                                                                               |  |  |
|----------------|----------------------------------------------------------------------------------------------------------------------------|---------------------------------------------------------------------------------------------------------------|--|--|
| 33-2302-02-1-2 | 24 Volt                                                                                                                    |                                                                                                               |  |  |
| 33-2279        | Wand Set                                                                                                                   |                                                                                                               |  |  |
| 38-2410        | Viton Impeller                                                                                                             |                                                                                                               |  |  |
|                | SRK-380 Repair Kit:                                                                                                        |                                                                                                               |  |  |
| 38-2420        | <ol> <li>(1) Impeller</li> <li>(1) Top plate</li> <li>(1) O-ring</li> <li>(3) Screws</li> </ol>                            | <ol> <li>(1) Ball bearing</li> <li>(1) Seal</li> <li>(1) Seal cover</li> </ol>                                |  |  |
|                | SRK-380-2 Repair Kit:                                                                                                      |                                                                                                               |  |  |
| 38-2420-02     | <ul><li>(2) Impeller</li><li>(2) Top plate</li><li>(2) O-ring</li><li>(6) Screws</li></ul>                                 | <ul><li>(2) Ball bearing</li><li>(2) Seal</li><li>(2) Seal cover</li></ul>                                    |  |  |
|                | SRK-381 Rebuild Kit for 12V:                                                                                               |                                                                                                               |  |  |
| 38-2421        | <ol> <li>(1) Impeller</li> <li>(1) Top plate</li> <li>(1) O-ring</li> <li>(3) Screws</li> <li>(1) Ball bearing</li> </ol>  | <ol> <li>(1) Seal</li> <li>(1) Seal cover</li> <li>(1) Brush holder with<br/>integrated 12V switch</li> </ol> |  |  |
|                | SRK-381-2 Rebuild Kit for 12V:                                                                                             |                                                                                                               |  |  |
| 38-2421-02     | <ul> <li>(2) Impeller</li> <li>(2) Top plate</li> <li>(2) O-ring</li> <li>(6) Screws</li> <li>(2) Ball bearings</li> </ul> | <ul><li>(2) Seal</li><li>(2) Seal cover</li><li>(2) Brush holder with<br/>integrated 12V switch</li></ul>     |  |  |
|                | SRK-382 Rebuild k                                                                                                          | Kit for 24V:                                                                                                  |  |  |
| 38-2422        | <ol> <li>(1) Impeller</li> <li>(1) Top plate</li> <li>(1) O-ring</li> <li>(3) Screws</li> <li>(1) Ball bearing</li> </ol>  | <ol> <li>(1) Seal</li> <li>(1) Seal cover</li> <li>(1) Brush holder with<br/>integrated 24V switch</li> </ol> |  |  |
|                | SRK-382-2 Rebuild Kit for 24V:                                                                                             |                                                                                                               |  |  |
| 38-2422-02     | <ul><li>(2) Impeller</li><li>(2) Top plate</li><li>(2) O-ring</li><li>(6) Screws</li><li>(2) Ball bearings</li></ul>       | <ul><li>(2) Seal</li><li>(2) Seal cover</li><li>(2) Brush holder with integrated 24V switch</li></ul>         |  |  |
|                |                                                                                                                            | Version 11/11/16                                                                                              |  |  |