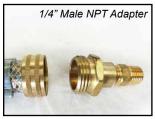

## **Basic Features**

- IP67 rated
- 3 ft and 5 ft hose
- Reversing switch
- Battery clips
- Available in 12V and 24V
- Adapter (1/4" Female NPT) connects to oil pans\*

| *Compatible with some inboard     |
|-----------------------------------|
| engines that have an oil pan hose |
| with 1/4" Female NPT connection.  |