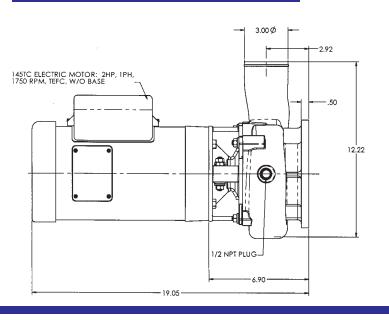

## Heavy Duty All Cast 304 Stainless Steel Construction

1HP, 1.5HP, and 2HP Performance Flange Mounted Hose Connection Discharge Self-Drain Option

## SMF STAINLESS MAX FLOW

STAINLESS STEEL
PUMP FOR
HIGH FLOW /
LOW PRESSURE
APPLICATIONS

Flow Rates to 350gpm at 7psi

60HZ / 50HZ Performance Available

MOTOR VOLTAGE 115/208/230V 208/230/460V 190/380 415V 575V