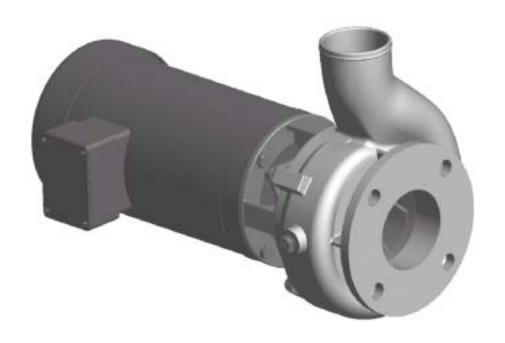

## Heavy Duty All Cast 304 Stainless Steel Construction

1HP, 1.5HP, and 2HP Performance Flange Mounted Hose Connection Discharge Self-Drain Option

## SMF STAINLESS MAX FLOW

STAINLESS STEEL
PUMP FOR
HIGH FLOW /
LOW PRESSURE
APPLICATIONS

Flow Rates to 350gpm at 7psi

60HZ / 50HZ Performance Available

MOTOR VOLTAGE 115/208/230V 208/230/460V 190/380 415V 575V