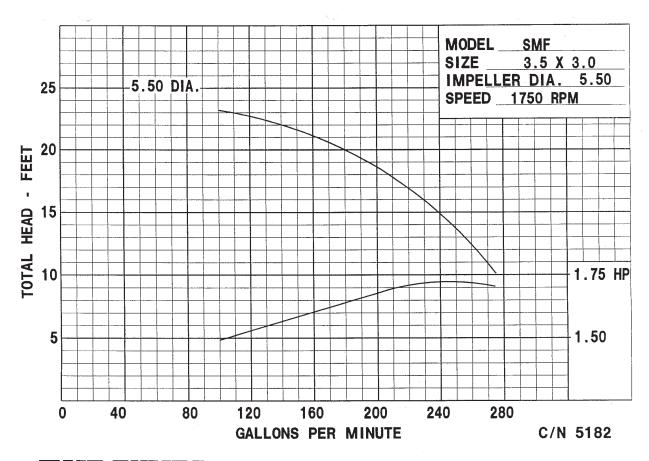

## SMF STAINLESS MAX FLOW

STAINLESS STEEL
PUMP FOR
HIGH FLOW /
LOW PRESSURE
APPLICATIONS

Flow Rates to 350gpm at 7psi

60HZ / 50HZ Performance Available

MOTOR VOLTAGE 115/208/230V 208/230/460V 190/380 415V 575V