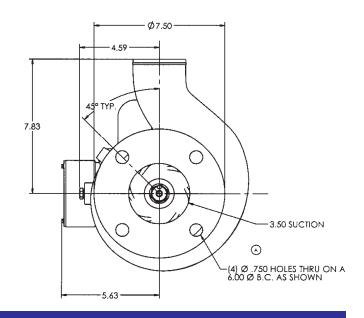

## Heavy Duty All Cast 304 Stainless Steel Construction

1HP, 1.5HP, and 2HP Performance Flange Mounted Hose Connection Discharge Self-Drain Option

## SMF STAINLESS MAX FLOW

STAINLESS STEEL
PUMP FOR
HIGH FLOW /
LOW PRESSURE
APPLICATIONS

Flow Rates to 350gpm at 7psi

60HZ / 50HZ Performance Available

MOTOR VOLTAGE 115/208/230V 208/230/460V 190/380 415V 575V