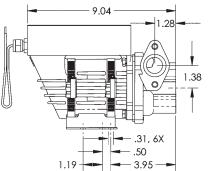

SPECIFICATIONS

| SFECIFICATIONS      |                                                 |
|---------------------|-------------------------------------------------|
| Housing             | Aluminum 356-T6 Hardcoat Anodize                |
| Motor Shell         | Aluminum 356-T6 Hardcoat Anodize                |
| Impeller            | PPS (glass filled), enclosed, high efficiency   |
| Cartridge           | Stainless Steel shell, Silicon Carbide Bearings |
| Base                | Zinc plated steel                               |
| O-ring seal         | Viton                                           |
| Fasteners           | 300 grade Stainless Steel                       |
| Optional            | 1.5 inch hose flanges or two bolt flat flange   |
| Power Requirements  | 24VDC system (22-30VDC)                         |
| Gylcol Temperature  | 230°F Maximum                                   |
| Pressure            | 60psi Maximum                                   |
| Ambient Temperature | 200°F Maximum                                   |
| Size                | 10 x 6.25 x 6 inches                            |
| Weight              | 12 lbs                                          |