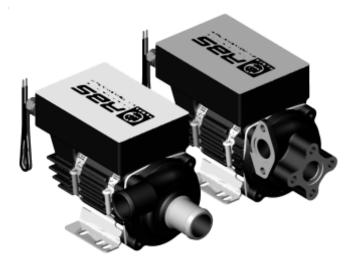

RBS is a long life, zero maintenance circulator pump for pumping glycol/water specifically for transit bus applications. The pump/motor does not have seals, bearings, or magnets to wear out or fail. The pump/motor design is a canned type with a cartridge as a single replacement item. The motor drive and motor is protected with a variety of solid-state automatic controls to achieve long life and eliminate maintenance.

## RBS

- Rotorless
- Brushless Sealless

## MAINTENANCE FREE CIRCULATOR PUMP

ALUMINUM 356-T6 HARDCOAT ANODIZED HOUSING

CANNED MOTOR PUMP

NO MECHANICAL SEAL

INTERNAL THERMAL PROTECTION

MANUAL RESET CIRCUIT BREAKER

SEALED AND **ENCAPSULATED** ELECTRONIC CONTROLS