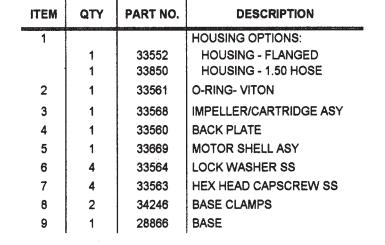

SPECIFICATIONS

| SFECIFICATIONS      |                                                 |
|---------------------|-------------------------------------------------|
| Housing             | Aluminum 356-T6 Hardcoat Anodize                |
| Motor Shell         | Aluminum 356-T6 Hardcoat Anodize                |
| Impeller            | PPS (glass filled), enclosed, high efficiency   |
| Cartridge           | Stainless Steel shell, Silicon Carbide Bearings |
| Base                | Zinc plated steel                               |
| O-ring seal         | Viton                                           |
| Fasteners           | 300 grade Stainless Steel                       |
| Optional            | 1.5 inch hose flanges or two bolt flat flange   |
| Power Requirements  | 24VDC system (22-30VDC)                         |
| Gylcol Temperature  | 230°F Maximum                                   |
| Pressure            | 60psi Maximum                                   |
| Ambient Temperature | 200°F Maximum                                   |
| Size                | 10 x 6.25 x 6 inches                            |
| Weight              | 12 lbs                                          |