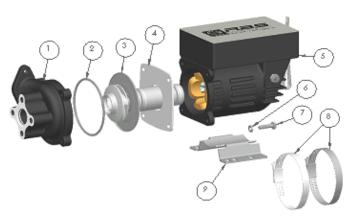

RBS is a long life, zero maintenance circulator pump for pumping glycol/water specifically for transit bus applications. The pump/motor does not have seals, bearings, or magnets to wear out or fail. The pump/motor design is a canned type with a cartridge as a single replacement item. The motor drive and motor is protected with a variety of solid-state automatic controls to achieve long life and eliminate maintenance.