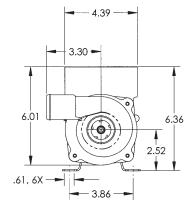

SPECIFICATIONS

| SFECIFICATIONS      |                                                 |
|---------------------|-------------------------------------------------|
| Housing             | Aluminum 356-T6 Hardcoat Anodize                |
| Motor Shell         | Aluminum 356-T6 Hardcoat Anodize                |
| Impeller            | PPS (glass filled), enclosed, high efficiency   |
| Cartridge           | Stainless Steel shell, Silicon Carbide Bearings |
| Base                | Zinc plated steel                               |
| O-ring seal         | Viton                                           |
| Fasteners           | 300 grade Stainless Steel                       |
| Optional            | 1.5 inch hose flanges or two bolt flat flange   |
| Power Requirements  | 24VDC system (22-30VDC)                         |
| Gylcol Temperature  | 230°F Maximum                                   |
| Pressure            | 60psi Maximum                                   |
| Ambient Temperature | 200°F Maximum                                   |
| Size                | 10 x 6.25 x 6 inches                            |
| Weight              | 12 lbs                                          |

## RBS

4.39

0

0

3.86

0(**0**)))

1.99

6.01

FLANGE

.61, 6X 🛥

6.36

Y

2.52

o