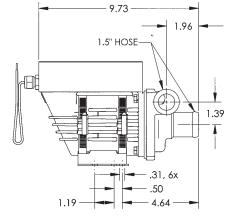

SPECIFICATIONS

| SFECIFICATIONS      |                                                 |
|---------------------|-------------------------------------------------|
| Housing             | Aluminum 356-T6 Hardcoat Anodize                |
| Motor Shell         | Aluminum 356-T6 Hardcoat Anodize                |
| Impeller            | PPS (glass filled), enclosed, high efficiency   |
| Cartridge           | Stainless Steel shell, Silicon Carbide Bearings |
| Base                | Zinc plated steel                               |
| O-ring seal         | Viton                                           |
| Fasteners           | 300 grade Stainless Steel                       |
| Optional            | 1.5 inch hose flanges or two bolt flat flange   |
| Power Requirements  | 24VDC system (22-30VDC)                         |
| Gylcol Temperature  | 230°F Maximum                                   |
| Pressure            | 60psi Maximum                                   |
| Ambient Temperature | 200°F Maximum                                   |
| Size                | 10 x 6.25 x 6 inches                            |
| Weight              | 12 lbs                                          |