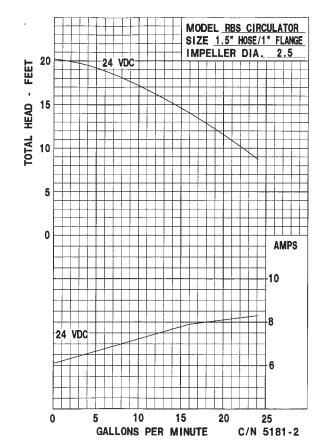

SPECIFICATIONS

| SFECIFICATIONS      |                                                 |
|---------------------|-------------------------------------------------|
| Housing             | Aluminum 356-T6 Hardcoat Anodize                |
| Motor Shell         | Aluminum 356-T6 Hardcoat Anodize                |
| Impeller            | PPS (glass filled), enclosed, high efficiency   |
| Cartridge           | Stainless Steel shell, Silicon Carbide Bearings |
| Base                | Zinc plated steel                               |
| O-ring seal         | Viton                                           |
| Fasteners           | 300 grade Stainless Steel                       |
| Optional            | 1.5 inch hose flanges or two bolt flat flange   |
| Power Requirements  | 24VDC system (22-30VDC)                         |
| Gylcol Temperature  | 230°F Maximum                                   |
| Pressure            | 60psi Maximum                                   |
| Ambient Temperature | 200°F Maximum                                   |
| Size                | 10 x 6.25 x 6 inches                            |
| Weight              | 12 lbs                                          |