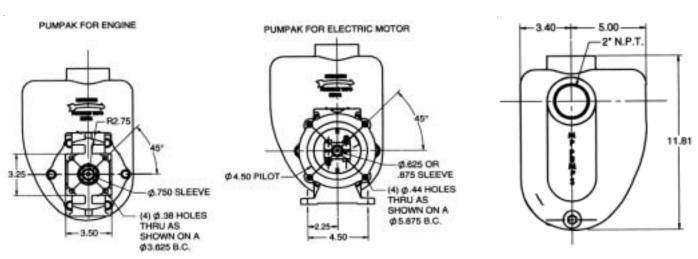

Standard features include SS drive sleeve, SS fasteners, renewable wearplate, and semi-open, dynamically balanced impeller. Options include double grease-lubricated seals, SS impeller and seals for all type of abrasive and/or corrosive services.

#### PUMP SPECIFICATIONS

Shaft Sleeve ...... Stainless Steel Fasteners ..... Stainless Steel

Seals . . . . . . . . . Standard Viton. Special seal material combinations available

(consult factory).

TECUMSEH PRODUCTS COMPANY
34800 BENNETT DRIVE • FRASER, MI 48026-1686
(586) 293-8240 • FAX (586) 293-8469
(800 563-8006)
www.mppumps.com