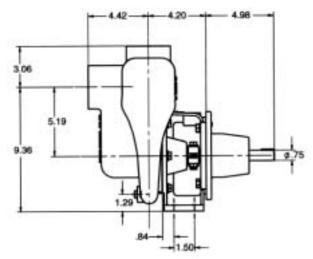

#### PUMP SPECIFICATIONS

Shaft Sleeve ...... Stainless Steel Fasteners ..... Stainless Steel

Seals . . . . . . . . . Standard Viton. Special seal material combinations available

(consult factory).

TECUMSEH PRODUCTS COMPANY
34800 BENNETT DRIVE • FRASER, MI 48026-1686
(586) 293-8240 • FAX (586) 293-8469
(800 563-8006)
www.mppumps.com