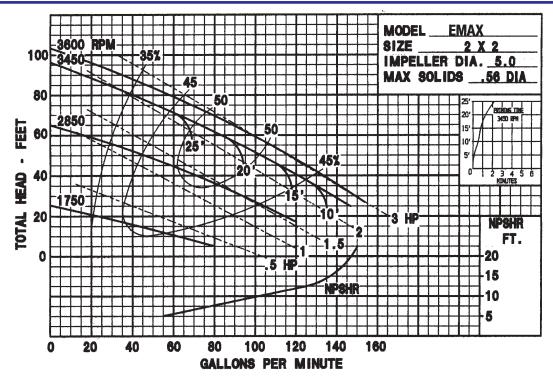

### Fertilizer Ready!

Designed to handle the corrosive chemicals. Industrial duty Viton seal is compatible with most major herbicides and fertilizers.

EMAX self-priming centrifugal pumps are capable of creating vacuum sufficient to lift liquids from heights up to 25' above the source.