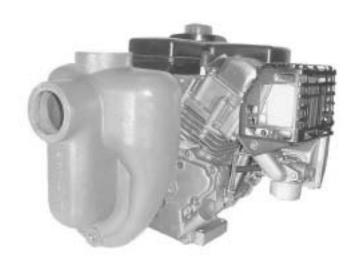

# 2" X 2" SELF-PRIMING CENTRIFUGAL PUMP

FOR TRANSFER and SPRAYING of PESTICIDES, HERBICIDES, FERTILIZERS, and other LIQUID CHEMICALS

### **AVAILABLE:**

5HP Gas Engine Electric Motor Bearing Pedestal Hydraulic Motor Drive

Form 8114 (4/04)