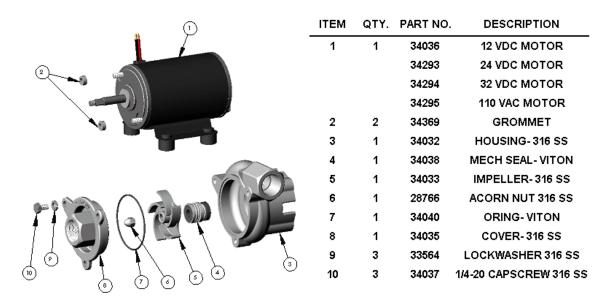

## SPECIFICATIONS

| Housing         | 316 Stainless Steel (investment cast)        |
|-----------------|----------------------------------------------|
| Cover           | 316 Stainless Steel (investment cast)        |
| Impeller        | 316 Stainless Steel, Semi-open (sintered PM) |
| Mechanical Seal | Carbon/Ceramic/Viton Bellows 150 PSI         |
|                 | Special seals upon request                   |
| O-Ring          | Viton                                        |
| Motor           | 115v ac single phase PSC                     |
| Size            | 8 x 4.5 x 4.5 inches                         |
| Weight          | 7.7 lbs.                                     |