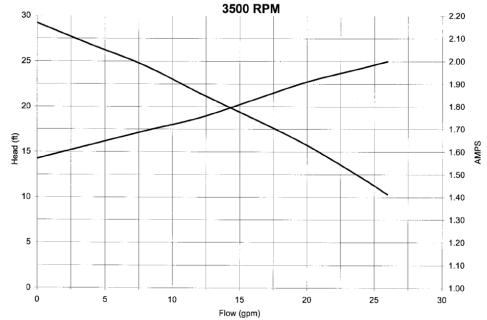

## SPECIFICATIONS

| Housing         | 316 Stainless Steel (investment cast)        |
|-----------------|----------------------------------------------|
| Cover           | 316 Stainless Steel (investment cast)        |
| Impeller        | 316 Stainless Steel, Semi-open (sintered PM) |
| Mechanical Seal | Carbon/Ceramic/Viton Bellows 150 PSI         |
|                 | Special seals upon request                   |
| O-Ring          | Viton                                        |
| Motor           | 115v ac single phase PSC                     |
| Size            | 8 x 4.5 x 4.5 inches                         |
| Weight          | 7.7 lbs.                                     |