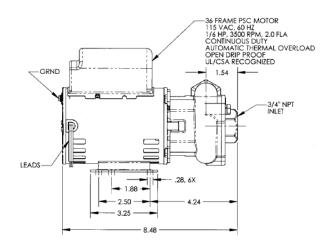

## SPECIFICATIONS

| Housing         | 316 Stainless Steel (investment cast)        |
|-----------------|----------------------------------------------|
| Cover           | 316 Stainless Steel (investment cast)        |
| Impeller        | 316 Stainless Steel, Semi-open (sintered PM) |
| Mechanical Seal | Carbon/Ceramic/Viton Bellows 150 PSI         |
|                 | Special seals upon request                   |
| O-Ring          | Viton                                        |
| Motor           | 115v ac single phase PSC                     |
| Size            | 8 x 4.5 x 4.5 inches                         |
| Weight          | 7.7 lbs.                                     |

#### 115V AC MOTOR

3/4" Flanges

CARBON/CERAMIC/VITON SEAL