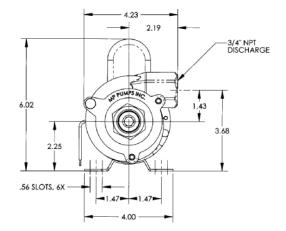

## SPECIFICATIONS

| Housing         | 316 Stainless Steel (investment cast)        |
|-----------------|----------------------------------------------|
| Cover           | 316 Stainless Steel (investment cast)        |
| Impeller        | 316 Stainless Steel, Semi-open (sintered PM) |
| Mechanical Seal | Carbon/Ceramic/Viton Bellows 150 PSI         |
|                 | Special seals upon request                   |
| O-Ring          | Viton                                        |
| Motor           | 115v ac single phase PSC                     |
| Size            | 8 x 4.5 x 4.5 inches                         |
| Weight          | 7.7 lbs.                                     |