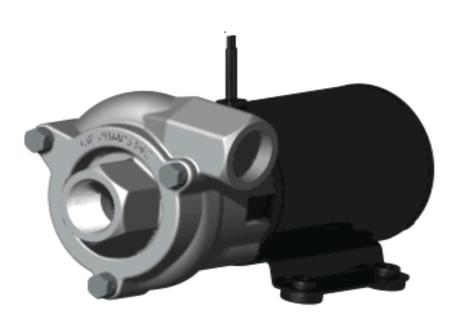

The LS is a high performance stainless steel circulator pump. Its uses are marine, commercial, and industrial transfer of chemicals or potable water.

All pump parts are 316 stainless for superior corrosion resistance when pumping chemical compounds. A carbon, ceramic, viton, bellows shaft seal is standard. 3/4 inch NPT flanges and base mounted vibration isolators simplify installation.

# LS PUMP

MARINECOMMERCIALINDUSTRIAL

#### **CIRCULATOR PUMP**