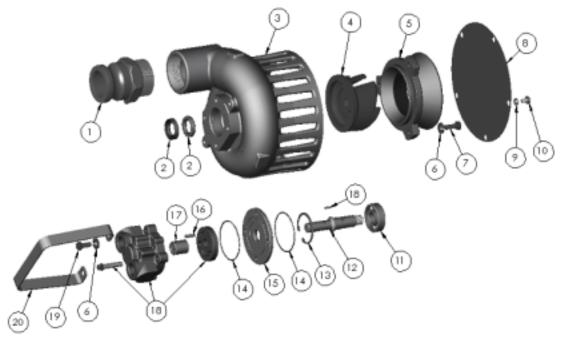

QUIET OPERATION
WITH GEROTOR
MOTOR

COMPACT, LIGHTWEIGHT DESIGN

CARRYING HANDLE

| ПЕМ | PRT. NO. | GTY. | DESCRIPTION          | ITEM | PRT. NO. | GTY. | DESCRIPTION           | ПЕМ | PRT. NO. | GTY. | DESCRIPTION             |
|-----|----------|------|----------------------|------|----------|------|-----------------------|-----|----------|------|-------------------------|
| 1   | 34022    | 1    | 2" COUPLING          |      | 337%     | 1    | COVERPLATE            | 15  | 33724    | 1    | THRUST PLATE            |
| 2   | 33718    | 2    | LIP SEAL             | 9    | 33564    | 5    | W*LOCKWASHER          | 16  | 33740    | 2    | DOVELPIN                |
| 3   | 33713    | 1    | HOUSING              | 10   | 30991    | 5    | 14-28 X 3/6" CAPSCREV | 17  | 29046    | 1    | NEEDLE BEARING          |
| 4   | 30718    | 1    | IMPELLER SS          | 11   | 27556    | 1    | BALL BEARING          | 10  | 33697    | 1    | HYD, MOTOR              |
| 5   | 33715    | 1    | SUCTION FLANGE       | 12   | 33720    | 1    | SHAFT                 | 19  | 30320    | 2    | 5/16-/8 X 1/2" CAPSCREV |
| 6   | 21238    | 5    | 5/16"LOCKVASHER      | 13   | 33742    | 1    | RETAINING RING        | 20  | 33778    | 1    | HANDLE                  |
| 7   | 21242    | 2    | NIGHEN 780" CAPSCREW | 14   | 24054    | 2    | DUAD RING             |     |          |      |                         |