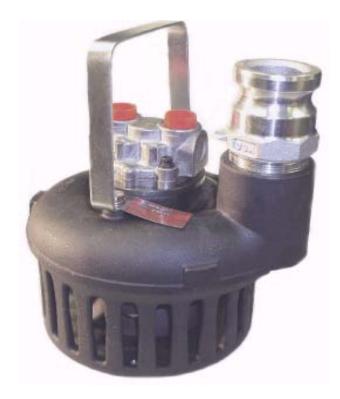

**HYDRASUB 20** is a compact, lightweight, hydraulically driven submersible pump with high flow capabilities. This self-priming pump is made with a high strength aluminum alloy that is anodized for corrosion resistance. This pump features a stainless steel impeller, ball bearing, and a gerotor type hydraulic motor.

## HYDRASUB 20 2"

- SUBMERSIBLE
- HIGH FLOW
- HYDRAULIC DRIVEN
- COMPACT DESIGN

FLOW RATES UP TO 300 GPM

STAINLESS STEEL IMPELLER

CORROSION RESISTANT

ANODIZED ALUMINUM
ALLOY BODY

STAINLESS STEEL COMPONENTS

SELF-PRIMING, CAN RUN DRY WITHOUT DAMAGE