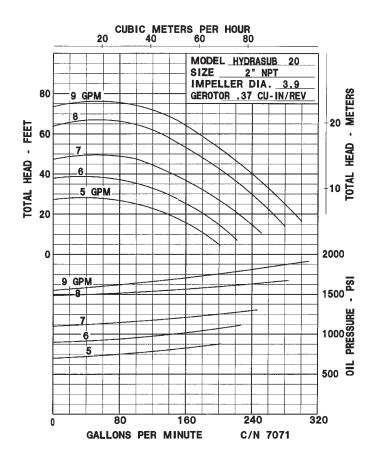

## **SPECIFICATIONS**

| Capacity | Up to 300 gpm (1,136 lpm) |
|----------|---------------------------|
| System   | Open and Closed Center    |

Pumps down to 3/4 " from bottom

Weight...... 13 lbs (4.85 kg)