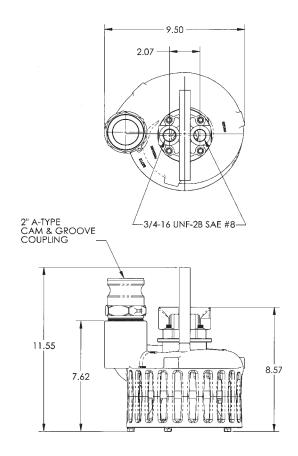

## **SPECIFICATIONS**

| Capacity | Up to 300 gpm (1,136 lpm) |
|----------|---------------------------|
| System   | Open and Closed Center    |

Pumps down to 3/4 " from bottom

Weight...... 13 lbs (4.85 kg)