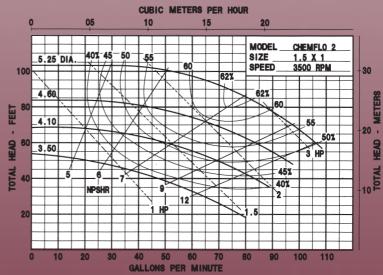

## CHEM FLO 1 & 2

## Features & Options

■ INVESTMENT-CAST, 316 STAINLESS IS STRONGER THAN STAMPED/FORMED 304

Chem Flo withstands water hammer and pressure spikes, which can <u>fracture</u> conventional stainless pumps!

■ 316 STAINLESS OFFERS MORE CORROSION RESISTANCE THAN 304, INCREASING SERVICE LIFE AND APPLICATION FLEXIBILITY, PLUS –

Chem Flo protects against extreme pH and temperature

- SIZE: 1 1/2" x 1"
- 1HP, 1.5HP, 2HP, 3HP
- FLOWS TO 100 GPM
- PRESSURES TO 140 FEET HEAD
- **SEALS—VITON**
- **EXOTIC ELASTOMERS AVAILABLE**
- PUMPAKS FOR 56C-FACE ELECTRIC MOTORS
- IMPELLER—316 STAINLESS STEEL SEMI-OPEN
- **PEDESTAL VERSIONS AVAILABLE**



## **DIMENSIONS**



## **Pump Performance Curves**