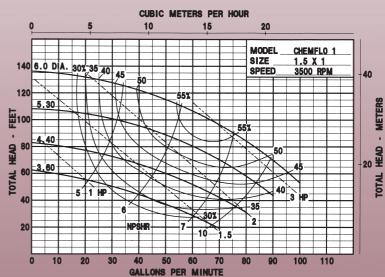

## CHEM FLO 1 & 2

## Features & Options

■ INVESTMENT-CAST, 316 STAINLESS IS STRONGER THAN STAMPED/FORMED 304

Chem Flo withstands water hammer and pressure spikes, which can <u>fracture</u> conventional stainless pumps!

■ 316 STAINLESS OFFERS MORE CORROSION RESISTANCE THAN 304, INCREASING SERVICE LIFE AND APPLICATION FLEXIBILITY, PLUS –

Chem Flo protects against extreme pH and temperature

- SIZE: 1 1/2" x 1"
- 1HP, 1.5HP, 2HP, 3HP
- FLOWS TO 100 GPM
- PRESSURES TO 140 FEET HEAD
- **SEALS—VITON**
- **EXOTIC ELASTOMERS AVAILABLE**
- PUMPAKS FOR 56C-FACE ELECTRIC MOTORS
- IMPELLER—316 STAINLESS STEEL SEMI-OPEN
- **PEDESTAL VERSIONS AVAILABLE**



## **DIMENSIONS**



## **Pump Performance Curves**