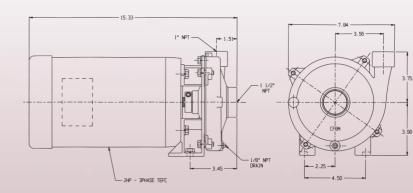

## CHEM FLO 1 & 2

## Features & Options

■ INVESTMENT-CAST, 316 STAINLESS IS STRONGER THAN STAMPED/FORMED 304

Chem Flo withstands water hammer and pressure spikes, which can <u>fracture</u> conventional stainless pumps!

■ 316 STAINLESS OFFERS MORE CORROSION RESISTANCE THAN 304, INCREASING SERVICE LIFE AND APPLICATION FLEXIBILITY, PLUS –

Chem Flo protects against extreme pH and temperature

- SIZE: 1 1/2" x 1"
- 1HP, 1.5HP, 2HP, 3HP
- FLOWS TO 100 GPM
- PRESSURES TO 140 FEET HEAD
- **SEALS—VITON**
- **EXOTIC ELASTOMERS AVAILABLE**
- PUMPAKS FOR 56C-FACE ELECTRIC MOTORS
- IMPELLER—316 STAINLESS STEEL SEMI-OPEN
- **PEDESTAL VERSIONS AVAILABLE**



## **DIMENSIONS**



## **Pump Performance Curves**