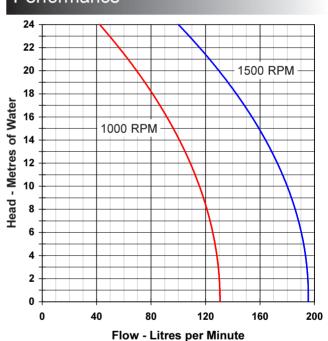

### Performance

Note: Performance shown is for a new pump, fitted with a Neoprene impeller, pumping water at 20°C, performance may vary by up to 15%. Consult factory for performance of alternative impeller compounds.