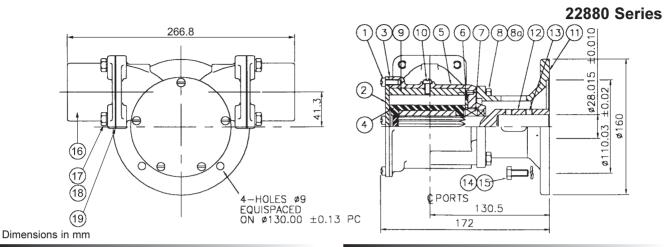

### Parts List

| New   Description   Qty   Part No.                                                                                                                                                                                                                                                                                                                                                                                                                                                                                                                                                                                                                                                                                                                                                                                                                                                                                                                                                                                                                                                                                                                                                                                                 |                                                      |                                                     |          |     |            |  |  |
|------------------------------------------------------------------------------------------------------------------------------------------------------------------------------------------------------------------------------------------------------------------------------------------------------------------------------------------------------------------------------------------------------------------------------------------------------------------------------------------------------------------------------------------------------------------------------------------------------------------------------------------------------------------------------------------------------------------------------------------------------------------------------------------------------------------------------------------------------------------------------------------------------------------------------------------------------------------------------------------------------------------------------------------------------------------------------------------------------------------------------------------------------------------------------------------------------------------------------------|------------------------------------------------------|-----------------------------------------------------|----------|-----|------------|--|--|
| 2 Endcover 1 9336 3 Gasket* 1 816 4 Impeller* Neoprene 1 836-0001 5 Body 1 10634 6 Wearplate 1 2574 7 Seal assembly* 1 21849 8 Screw 4 SP1095-28 80 Washer 4 SP1602-13 9 Cam 1 834 10 Screw Cam 1 SP1005-04 11 Adaptor 1 22884 12 Extension Shaft 1 22887 13 Screw Set 2 X3009-203A 14 Screw 4 X3001-209C 15 Washer 4 X3081-101C 16 Port adaptor # 1½" BSP 2 10942 17 Screw 8 SP1095-19 18 Washer 9 Set 2 X3009-203A 18 Washer 1 SP1005-04 11½" NPT 2 10940 2" Hose 2 10942 17 Screw 8 SP1095-19 18 Washer 9 Set 2 X3009-203A 19 Gasket 8 SP1095-19 18 Washer 9 Set 2 X3009-203A 19 Gasket 9 Set 2 X3009-203A 10 Screw 1 Set 2 X3009-203A 11½" NPT 2 10940 2" Hose 2 10942 17 Screw 9 Set 2 10942 17 Screw 9 Set 2 10942 17 Screw 1 Set 2 10940 2" Hose 2 10942 17 Screw 9 Set 2 10942 17 Screw 1 Screw 1 Set 2 10942 17 Screw 1 Set 2 10940 2" Hose 2 10948 Parts marked * above are contained in a Service kit Service kit Neoprene 1 SK230 Nitrile 1 SK230-37 Parts marked * above are contained in an adaptor kit 11½" BSP 1 K1-200 11½" NPT 1 K1 2" Hose 1 K1-200                                                                                                                                                             | Key                                                  |                                                     |          | Qty |            |  |  |
| 3   Gasket*   1   816       4   Impeller*   Neoprene   1   836-0001     5   Body   1   10634     6   Wearplate   1   2574     7   Seal assembly*   1   21849     8   Screw   4   SP1095-28     80   Washer   4   SP1602-13     9   Cam   1   834     10   Screw   Cam   1   SP1005-04     11   Adaptor   1   22884     12   Extension   Shaft   1   22887     13   Screw   Set   2   X3009-203A     14   Screw   4   X3001-209C     15   Washer   4   X3081-101C     16   Port adaptor #   1½" BSP   2   10941     17   Screw #   8   SP1095-19     18   Washer #   8   SP1602-09     19   Gasket #   2   10948     Parts marked * above are contained in a Service kit     Service kit   Neoprene   1   SK230     Parts marked * above are contained in an adaptor kit     1½" BSP   1   K1-200     Port adaptor kit   1½" BSP   1   K1-200     1½" NPT   1   K1     2" Hose   1   K1-01                                                                                                                                                                                                                                                                                                                                          |                                                      | Screw*                                              |          | _   | SP1005-04  |  |  |
| A   Impeller*   Neoprene   1   836-0001     Nitrile   1   836-0003     5   Body                                                                                                                                                                                                                                                                                                                                                                                                                                                                                                                                                                                                                                                                                                                                                                                                                                                                                                                                                                                                                                                                                                                                                    | _                                                    |                                                     |          | 1   | 9336       |  |  |
| Mitrile   1                                                                                                                                                                                                                                                                                                                                                                                                                                                                                                                                                                                                                                                                                                                                                                                                                                                                                                                                                                                                                                                                                                                                                                                                                        | 3                                                    | Gasket*                                             |          | 1   | 816        |  |  |
| Nitrile                                                                                                                                                                                                                                                                                                                                                                                                                                                                                                                                                                                                                                                                                                                                                                                                                                                                                                                                                                                                                                                                                                                                                                                                                            | 4                                                    | Impeller*                                           |          | 1   | 836-0001   |  |  |
| 6 Wearplate 1 2574 7 Seal assembly* 1 21849 8 Screw 4 SP1095-28 80 Washer 4 SP1602-13 9 Cam 1 834 10 Screw Cam 1 SP1005-04 11 Adaptor 1 22884 12 Extension Shaft 1 22887 13 Screw Set 2 X3009-203A 14 Screw 4 X3001-209C 15 Washer 4 X3081-101C 16 Port adaptor # 12" BSP 2 10940 17 Screw 8 SP1095-19 18 Washer 8 SP1095-19 18 Washer 8 SP1602-09 19 Gasket # 2 10948 Parts marked * above are contained in a Service kit  Service kit Neopree 1 SK230 Parts marked * above are contained in an adaptor kit 1½" NPT 1 K1-200 Port adaptor kit 1½" NPT 1 K1 2" Hose 1 K1-201                                                                                                                                                                                                                                                                                                                                                                                                                                                                                                                                                                                                                                                       |                                                      |                                                     | Nitrile  | 1   | 836-0003   |  |  |
| 7         Seal assembly*         1         21849           8         Screw         4         SP1095-28           80         Washer         4         SP1602-13           9         Cam         1         834           10         Screw         Cam         1         SP1005-04           11         Adaptor         1         22884           12         Extension         Shaft         1         22887           13         Screw         Set         2         X3009-203A           14         Screw         Set         2         X3009-203A           14         Screw         4         X3001-209C           15         Washer         4         X3081-101C           12" BSP         2         10941           12" NPT         2         10940           2" Hose         2         10942           17         Screw #         8         SP1095-19           18         Washer #         8         SP1602-09           19         Gasket #         2         10948           Parts marked * above are contained in a Service kit           Nitrile         1         SK230-37                                                                                                                                               |                                                      |                                                     |          |     |            |  |  |
| 8         Screw         4         SP1095-28           8a         Washer         4         SP1602-13           9         Cam         1         834           10         Screw         Cam         1         SP1005-04           11         Adaptor         1         22884           12         Extension         Shaft         1         22887           13         Screw         Set         2         X3009-203A           14         Screw         4         X3001-209C           15         Washer         4         X3081-101C           16         Port adaptor #         1½" BSP         2         10941           1½" NPT         2         10940           2" Hose         2         10942           17         Screw #         8         SP1095-19           18         Washer #         8         SP1602-09           19         Gasket #         2         10948           Parts marked * above are contained in a Service kit           Nitrile         1         SK230-37           Parts marked * above are contained in an adaptor kit         1½" BSP         1         K1-200           Port adaptor kit                                                                                                         |                                                      | Wearplate                                           |          | 1   | 2574       |  |  |
| 8a         Washer         4         SP1602-13           9         Cam         1         834           10         Screw         Cam         1         SP1005-04           11         Adaptor         1         22884           12         Extension         Shaft         1         22887           13         Screw         Set         2         X3009-203A           14         Screw         4         X3001-209C           15         Washer         4         X3081-101C           16         Port adaptor #         1½" BSP         2         10941           1½" NPT         2         10940         2" Hose         2         10942           17         Screw #         8         SP1095-19         8         SP1602-09         9           18         Washer #         8         SP1602-09         9         9         10948         9           Parts marked * above are contained in a Service kit         Nitrile         1         SK230-37         1           Parts marked * above are contained in an adaptor kit         1½" BSP         1         K1-200           Port adaptor kit         1½" NPT         1         K1         2" Hose <td>7</td> <td>Seal assembly*</td> <td></td> <td>1</td> <td>21849</td> | 7                                                    | Seal assembly*                                      |          | 1   | 21849      |  |  |
| 9 Cam                                                                                                                                                                                                                                                                                                                                                                                                                                                                                                                                                                                                                                                                                                                                                                                                                                                                                                                                                                                                                                                                                                                                                                                                                              | 8                                                    | Screw                                               |          | 4   | SP1095-28  |  |  |
| 10         Screw         Cam         1         SP1005-04           11         Adaptor         1         22884           12         Extension         Shaft         1         22887           13         Screw         Set         2         X3009-203A           14         Screw         4         X3001-209C           15         Washer         4         X3081-101C           16         Port adaptor #         2         10940           2" Hose         2         10942           17         Screw #         8         SP1095-19           18         Washer #         8         SP1602-09           19         Gasket #         2         10948           Parts marked * above are contained in a Service kit         Nitrile         1         SK230           Service kit         Nitrile         1         SK230-37           Parts marked * above are contained in an adaptor kit         1½" BSP         1         K1-200           Port adaptor kit         1½" NPT         1         K1         2" Hose         1         K1-01                                                                                                                                                                                      | <b>8</b> a                                           | Washer                                              |          | 4   | SP1602-13  |  |  |
| 11       Adaptor       1       22884         12       Extension       Shaft       1       22887         13       Screw       Set       2       X3009-203A         14       Screw       4       X3001-209C         15       Washer       4       X3081-101C         16       Port adaptor #       1½" BSP       2       10941         1½" NPT       2       10940         2" Hose       2       10942         17       Screw #       8       SP1095-19         18       Washer #       2       10948         Parts marked * above are contained in a Service kit       Neoprene       1       SK230         Service kit       Nitrile       1       SK230-37         Parts marked * above are contained in an adaptor kit       1½" BSP       1       K1-200         Port adaptor kit       1½" NPT       1       K1         2" Hose       1       K1-200                                                                                                                                                                                                                                                                                                                                                                           | 9                                                    | Cam                                                 |          | 1   | 834        |  |  |
| 12         Extension         Shaft         1         22887           13         Screw         Set         2         X3009-203A           14         Screw         4         X3001-209C           15         Washer         4         X3081-101C           16         Port adaptor #         1½" BSP 2 10941         10940           2" Hose 2 10942         10942         10942           17         Screw #         8 SP1095-19           18         Washer #         2 10948           Parts marked * above are contained in a Service kit         Neoprene 1 SK230           Service kit         Nitrile 1 SK230-37           Parts marked * above are contained in an adaptor kit         1½" BSP 1 K1-200           Port adaptor kit         1½" NPT 1 K1           2" Hose 1 K1-01                                                                                                                                                                                                                                                                                                                                                                                                                                           | 10                                                   | Screw                                               | Cam      | 1   | SP1005-04  |  |  |
| 13 Screw Set 2 X3009-203A 14 Screw 4 X3001-209C 15 Washer 4 X3081-101C  16 Port adaptor # 1½" BSP 2 10941 1½" NPT 2 10940 2" Hose 2 10942 17 Screw # 8 SP1095-19 18 Washer # 8 SP1602-09 19 Gasket # 2 10948 Parts marked * above are contained in a Service kit  Service kit Neoprene 1 SK230 Nitrile 1 SK230-37 Parts marked # above are contained in an adaptor kit 1½" BSP 1 K1-200 Port adaptor kit 1½" NPT 1 K1 2" Hose 1 K1-01                                                                                                                                                                                                                                                                                                                                                                                                                                                                                                                                                                                                                                                                                                                                                                                              | 11                                                   | Adaptor                                             |          | 1   | 22884      |  |  |
| 14       Screw       4       X3001-209C         15       Washer       4       X3081-101C         16       Port adaptor #       1½" BSP 2 10941         1½" NPT 2 10940       10942         2" Hose 2 10942       10942         18       Washer # 8 SP1095-19         19       Gasket # 2 10948         Parts marked * above are contained in a Service kit         Service kit       Nitrile 1 SK230         Nitrile 1 SK230-37         Parts marked * above are contained in an adaptor kit         1½" BSP 1 K1-200         Port adaptor kit       1½" NPT 1 K1         2" Hose 1 K1-01                                                                                                                                                                                                                                                                                                                                                                                                                                                                                                                                                                                                                                          | 12                                                   | Extension                                           | Shaft    | 1   | 22887      |  |  |
| 15 Washer  A X3081-101C  16 Port adaptor # 1½" BSP 2 10941  11½" NPT 2 10940  2" Hose 2 10942  17 Screw # 8 SP1095-19  18 Washer # 8 SP1602-09  19 Gasket # 2 10948  Parts marked * above are contained in a Service kit  Service kit  Neoprene 1 SK230  Nitrile 1 SK230-37  Parts marked # above are contained in an adaptor kit  1½" BSP 1 K1-200  Port adaptor kit  1½" NPT 1 K1  2" Hose 1 K1-01                                                                                                                                                                                                                                                                                                                                                                                                                                                                                                                                                                                                                                                                                                                                                                                                                               | 13                                                   | Screw                                               | Set      | 2   | X3009-203A |  |  |
| 1½" BSP   2   10941                                                                                                                                                                                                                                                                                                                                                                                                                                                                                                                                                                                                                                                                                                                                                                                                                                                                                                                                                                                                                                                                                                                                                                                                                | 14                                                   | Screw                                               |          | 4   | X3001-209C |  |  |
| 16     Port adaptor *     1½" NPT 2 10940       2" Hose 2 10942       17     Screw *     8 SP1095-19       18     Washer *     8 SP1602-09       19     Gasket *     2 10948       Parts marked * above are contained in a Service kit       Service kit     Neoprene 1 SK230 Nitrile 1 SK230-37       Parts marked * above are contained in an adaptor kit       1½" BSP 1 K1-200       Port adaptor kit     1½" NPT 1 K1       2" Hose 1 K1-01                                                                                                                                                                                                                                                                                                                                                                                                                                                                                                                                                                                                                                                                                                                                                                                   | 15                                                   | Washer                                              |          | 4   | X3081-101C |  |  |
| 2" Hose   2   10942   17   Screw #   8   SP1095-19   18   Washer #   8   SP1602-09   19   Gasket #   2   10948   Parts marked * above are contained in a Service kit   Service kit   Neoprene   1   SK230   Nitrile   1   SK230-37   Parts marked * above are contained in an adaptor kit   1½" BSP   1   K1-200   1½" NPT   1   K1   2" Hose   1   K1-01                                                                                                                                                                                                                                                                                                                                                                                                                                                                                                                                                                                                                                                                                                                                                                                                                                                                          | 16                                                   | Port adaptor #                                      |          |     | 10941      |  |  |
| 17         Screw #         8         SP1095-19           18         Washer #         8         SP1602-09           19         Gasket #         2         10948           Parts marked * above are contained in a Service kit           Neoprene 1 SK230           Nitrile 1 SK230-37           Parts marked * above are contained in an adaptor kit           1½" BSP 1 K1-200           Port adaptor kit         1½" NPT 1 K1           2" Hose 1 K1-01                                                                                                                                                                                                                                                                                                                                                                                                                                                                                                                                                                                                                                                                                                                                                                           |                                                      |                                                     | 1½" NPT  | 2   | 10940      |  |  |
| 18         Washer #         8         SP1602-09           19         Gasket #         2         10948           Parts marked * above are contained in a Service kit           Neoprene 1 SK230           Nitrile 1 SK230-37           Parts marked * above are contained in an adaptor kit           1½" BSP 1 K1-200           Port adaptor kit         1½" NPT 1 K1           2" Hose 1 K1-01                                                                                                                                                                                                                                                                                                                                                                                                                                                                                                                                                                                                                                                                                                                                                                                                                                    |                                                      |                                                     | 2" Hose  | 2   | 10942      |  |  |
| 19                                                                                                                                                                                                                                                                                                                                                                                                                                                                                                                                                                                                                                                                                                                                                                                                                                                                                                                                                                                                                                                                                                                                                                                                                                 | 17                                                   | Screw #                                             |          | 8   | SP1095-19  |  |  |
| Parts marked * above are contained in a Service kit           Service kit         Neoprene Nitrile         1 SK230           Nitrile         1 SK230-37           Parts marked * above are contained in an adaptor kit         1½" BSP 1 K1-200           Port adaptor kit         1½" NPT 1 K1           2" Hose 1 K1-01                                                                                                                                                                                                                                                                                                                                                                                                                                                                                                                                                                                                                                                                                                                                                                                                                                                                                                          | 18                                                   | Washer #                                            |          |     | SP1602-09  |  |  |
| Neoprene         1         SK230           Nitrile         1         SK230-37           Parts marked * above are contained in an adaptor kit         1½" BSP   1 K1-200           Port adaptor kit         1½" NPT   1 K1           2" Hose   1 K1-01                                                                                                                                                                                                                                                                                                                                                                                                                                                                                                                                                                                                                                                                                                                                                                                                                                                                                                                                                                              | 19                                                   | Gasket #                                            |          | 2   | 10948      |  |  |
| Service kit         Nitrile         1         SK230-37           Parts marked * above are contained in an adaptor kit         1½" BSP         1         K1-200           Port adaptor kit         1½" NPT         1         K1           2" Hose         1         K1-01                                                                                                                                                                                                                                                                                                                                                                                                                                                                                                                                                                                                                                                                                                                                                                                                                                                                                                                                                           | Parts marked * above are contained in a Service kit  |                                                     |          |     |            |  |  |
| Parts marked * above are contained in an adaptor kit    1½" BSP   1   K1-200                                                                                                                                                                                                                                                                                                                                                                                                                                                                                                                                                                                                                                                                                                                                                                                                                                                                                                                                                                                                                                                                                                                                                       | Service kit                                          |                                                     | Neoprene | 1   | SK230      |  |  |
| Port adaptor kit                                                                                                                                                                                                                                                                                                                                                                                                                                                                                                                                                                                                                                                                                                                                                                                                                                                                                                                                                                                                                                                                                                                                                                                                                   |                                                      |                                                     | Nitrile  | 1   | SK230-37   |  |  |
| Port adaptor kit                                                                                                                                                                                                                                                                                                                                                                                                                                                                                                                                                                                                                                                                                                                                                                                                                                                                                                                                                                                                                                                                                                                                                                                                                   | Parts marked # above are contained in an adaptor kit |                                                     |          |     |            |  |  |
| 2" Hose 1 K1-01                                                                                                                                                                                                                                                                                                                                                                                                                                                                                                                                                                                                                                                                                                                                                                                                                                                                                                                                                                                                                                                                                                                                                                                                                    | Port adaptor kit                                     |                                                     |          |     | K1-200     |  |  |
| 2 11000 1 1111 01                                                                                                                                                                                                                                                                                                                                                                                                                                                                                                                                                                                                                                                                                                                                                                                                                                                                                                                                                                                                                                                                                                                                                                                                                  |                                                      |                                                     | 1½" NPT  | 1   | K1         |  |  |
| Mechanical seals are fitted with Nitrile elastomers                                                                                                                                                                                                                                                                                                                                                                                                                                                                                                                                                                                                                                                                                                                                                                                                                                                                                                                                                                                                                                                                                                                                                                                |                                                      |                                                     |          |     |            |  |  |
|                                                                                                                                                                                                                                                                                                                                                                                                                                                                                                                                                                                                                                                                                                                                                                                                                                                                                                                                                                                                                                                                                                                                                                                                                                    | Mec                                                  | Mechanical seals are fitted with Nitrile elastomers |          |     |            |  |  |