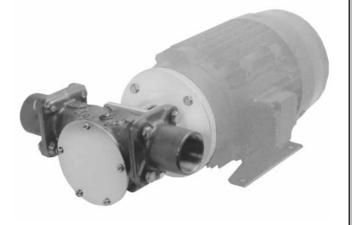

eller Pump Head Kit

2/99

### 22880 Series

**Bronze Flexible Impeller Pump** 

#### **Features**

- Flows up to 200 Litres/Minute @ 1500 RPM
- Self prime from dry up to 3.0 metres
- · Handles hard or soft solids
- Non pulsating flow
- Gentle pump action does not damage shear-sensitive products
- Easy to service and maintain



Industrial: From water to the most difficult, e.g. transferring foaming solutions with entrained air or solids, such as soap, circulating abrasive and non abrasive slurries. Transferring inks, dyes, starches etc.

Chemical: Circulating and transferring various chemicals such as ammonia, barium, copper sulphate, glycerine, nickel chloride, silver nitrate; various acids such as boric, carbonic, citric and photo processing solutions, widely used for polyelectrolyte.



### **Specifications**

Seal: Carbon/Ceramic mechanical seal

Pump Head: Bronze

End Cover: Brass

Bearings: Uses motor bearings

**Shaft**: 316 Stainless steel shaft extension

**Motor adaptor**: Epoxy-coated aluminium, suitable for B3/B14 D100 frame motor to IEC 71 standard

Ports : Flanged, adaptors available

Weight: 7.7kg.

### **Model Options**

| Impeller option   | Neoprene              | Nitrile      |
|-------------------|-----------------------|--------------|
| Temperature range | 4°C to 80°C           | -5°C to 90°C |
| Pump head only    | 22880-2001 22880-2003 |              |

Note: it is not recommended to start the pump at extreme ends of the temperature range, impeller damage may occur All models use Nitrile seal elastomers

Other options available, Pedestal & Motor pum