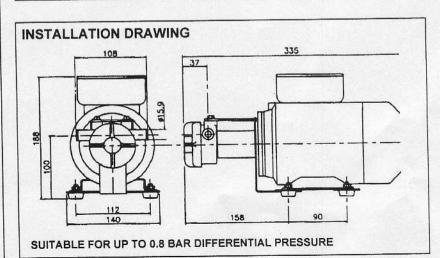

| 1   | SP8012-0137              | SP8012-0137 | SP8012-0137  | SP8012-0137    | SP8012-0137               |
| 20                                          | V 1013/13/0/          | 1   | 3625-1150                | 3625-1150   | 3625-1150    | 3625-1150      | 3625-1150                 |
| Service Kit Comprises*                      |                       |     | SK26-101                 | SK26-101-37 | SK26-101-59  |                | •                         |
| Model 22340 As Shown Above<br>Except Key 19 |                       |     | 22340-8411               | 22340-8413  | 22340-8414   | 22340-8411     | 22340-15-841              |

Note: Pumps With Hast "B" & Titanium Shafts With Ntrile & Viton Elastomers Are Available From Jabsco Distributor. Elastomer Part Numbers Are As Above.



## SERVICE INSTRUCTIONS

## Dis-Assembly

- 1. Remove torque arm.
- Rotate coupling guard so that the hole lines up grub screw (pump shaft to coupling). Loosen grub screw with allen key and withdraw complete pump.

Note: For pump assembly follow instructions for 3010 Series.

Do not Tamper with Motor.

## Assembly

Note: For pump dis-assembly follow instructions for 3010 Series then as follows:-

- If coupling has been removed from motor shaft, refit and secure with set screw.
- Slide coupling guard over coupling, line up hole in guard with the coupling front grub screw.

Note: Make sure that chamfered end of guard is facing away from motor.

- Position shaft of assembled pump so that it abuts motor shaft then tighten grub screw with allen key.
- Refit torque arm making sure that the ton