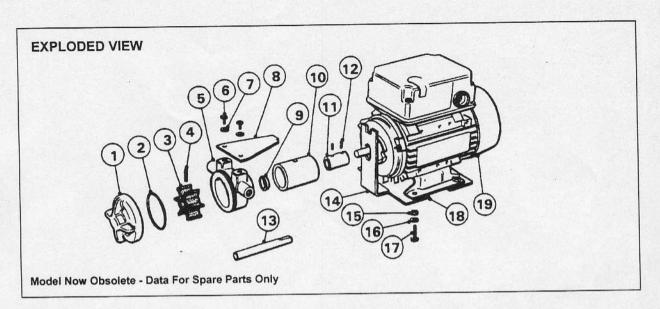

## Jabsco 22340 : 22341 SERIES

|                                             |                       |     | MEDIUM PRESSURE IMPELLER |             |              |                |                           |
|---------------------------------------------|-----------------------|-----|--------------------------|-------------|--------------|----------------|---------------------------|
|                                             |                       |     | Neoprene Elast:          |             | Viton Elast: | Hast "B" Shaft | Titanium<br>22341-15-8411 |
| <b>Key</b>                                  | Description           | Qty | 22341-8411               | 22341-8413  | 22341-8411   |                |                           |
| 1                                           | Endcover with Bearing | 1   | 8187                     | 8187        | 8187         | 8187           | 8187                      |
| 2                                           | "O" Ring"             | 1   | SP2000-59                | SP2000-59   | SP2000-79    | SP2000-59      | SP2000-59                 |
| 3                                           | Impeller*             | 1   | 3398-0011B               | 3398-0013B  | 3398-00148   | 3398-0011B     | 3398-0011B                |
| 4                                           | Impeller Screw*       | 1   | SP1029-07                | SP1029-07   | SP1029-07    | SP2850-03      | 3452-15                   |
| 5                                           | Body with Bearing     | 1   | 8188                     | 8188        | 8188         | 8188           | 8188                      |
| 6                                           | Screws                | 2   | SP1095-32                | SP1095-32   | SP1095-32    | SP1095-32      | SP1095-32                 |
| 7                                           | Lockwashers           | 2   | SP1602-06                | SP1602-06   | SP1602-06    | SP1602-06      | SP1602-06                 |
| 8                                           | Torque Arm            | 1   | 22345                    | 22345       | 22345        | 22345          | 22345                     |
| 9                                           | Seal*                 | 1   | SP3000-08                | SP3000-08   | SP3000-08    | SP3000-08      | SP3000-08                 |
| 10                                          | Coupling Guard        | 1   | 22349                    | 22349       | 22349        | 22349          | 22349                     |
| 11                                          | Coupling              | 1   | 22348                    | 22348       | 22348        | 22348          | 22348                     |
| 12                                          | Set Screws            | 2   | X3009-145A               | X3009-145A  | X3009-145A   | X3009-145A     | X3009-145A                |
| 13                                          |                       | 1   | 1983-01                  | 1983-01     | 1983-01      | 1983-02        | 1983-15                   |
| 14                                          | Torque Arm Stop Plate | 1   | 22346                    | 22346       | 22346        | 22346          | 22346                     |
| 15                                          | Nut                   | 4   | X3070-091C               | X3070-091C  | X3070-091C   | X3070-091C     | X3070-091C                |
| -                                           | Washer                | 4   | X3081-091F               | X3081-091F  | X3081-091F   | X3081-091F     | X3081-091F                |
| 17                                          |                       | 4   | X3004-182C               | X3004-182C  | X3004-182C   | X3004-182C     | X3004-182C                |
| 18                                          |                       | 1   | 22347                    | 22347       | 22347        | 22347          | 22347                     |
| 19                                          | Motor                 | 1   | SP8012-0137              | SP8012-0137 | SP8012-0137  | SP8012-0137    | SP8012-0137               |
| 20                                          | V 1013/13/0/          | 1   | 3625-1150                | 3625-1150   | 3625-1150    | 3625-1150      | 3625-1150                 |
| Service Kit Comprises*                      |                       |     | SK26-101                 | SK26-101-37 | SK26-101-59  |                | •                         |
| Model 22340 As Shown Above<br>Except Key 19 |                       |     | 22340-8411               | 22340-8413  | 22340-8414   | 22340-8411     | 22340-15-841              |

Note: Pumps With Hast "B" & Titanium Shafts With Ntrile & Viton Elastomers Are Available From Jabsco Distributor. Elastomer Part Numbers Are As Above.

## Dis-Assembly

- 1. Remove torque arm.
- Rotate coupling guard so that the hole lines up grub screw (pump shaft to coupling). Loosen grub screw with allen key and withdraw complete pump.

Note: For pump assembly follow instructions for 3010 Series.

Do not Tamper with Motor.

## Assembly

Note: For pump dis-assembly follow instructions for 3010 Series then as follows:-

- If coupling has been removed from motor shaft, refit and secure with set screw.
- Slide coupling guard over coupling, line up hole in guard with the coupling front grub screw.

Note: Make sure that chamfered end of guard is facing away from motor.

- Position shaft of assembled pump so that it abuts motor shaft then tighten grub screw with allen key.
- Refit torque arm making sure that the tongue fits into the slot of the torque arm stop plate.

Inspect all parts for wear or damage and replace if necessary