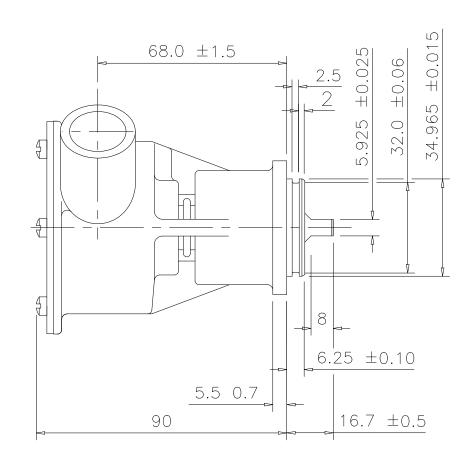

This document contains technical data that is subject to export controls under the Export Administration Act and Export Administration Regulations (15 CFR 770, et seq.) This data may not be provided to non U.S. Persons or transferred to any location outside of the United States without the advance written permission of Fluid & Motion Control and the approval of the Department of Commerce