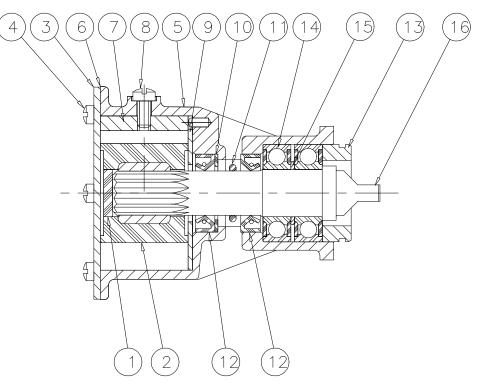

SECTION X - X

| KEY | DESCRIPTION  | QTY. |
|-----|--------------|------|
| 1   | SPLINE PLUG  | 1    |
| 2   | IMPELLER     | 1    |
|     | END COVER    | 1    |
| 4   | SCREW        | 6    |
| 5   | BODY         | 1    |
| 6   | GASKET       | 1    |
| 7   | CAM          | 1    |
| 8   | SCREW        | 1    |
| 9   | WEAR PLATE   | 1    |
| 10  | SEAL SPACER  | 1    |
| 11  | 0-RING       | 1    |
| 12  | LIP SEAL     | 2    |
| 13  | ADAPTOR RING | 1    |
| 14  | BALL BEARING | 2    |
| 15  | SPACER       | 1    |
| 16  | SHAFT        | 1    |