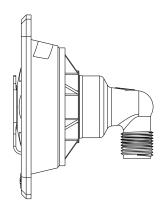

**Specifications:** Water pressures from 46-125 psi (3-10 bar)

will be regulated down to 45 psi (3 bar).

Lower pressures will pass through unregulated.

Variance is  $\pm$  5 psi (0.3 bar).

Flush, 3/4 GHT(f) inlet and 1/2"-14 pipe 90° swivel-elbow outlet. **Fitting:** 

Inline, 3/4 GHT(f) inlet and 3/4 GHT(m) outlet.

**Materials:** UV-resistant plastic, crack resistant mounting flange.

**Working Temperature:** 33-150°F (1-65°C).

Inline, 0.2 lb. (0.1 kg). Weight:

Flush, 0.4 lb. (0.2 kg).