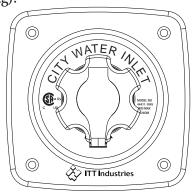

#### FLUSH MOUNT MODEL 44411-SERIES

**Permanent City Water Pressure Regulator** and City Water Entry

#### **MODEL NUMBER:**

44411-0045 In-line, white,

45 psi (3.1 bar)

44411-1045 Flush mount, white

45 psi (3.1 bar)

Flush mount, chrome 44411-2045

45 psi (3.1 bar)