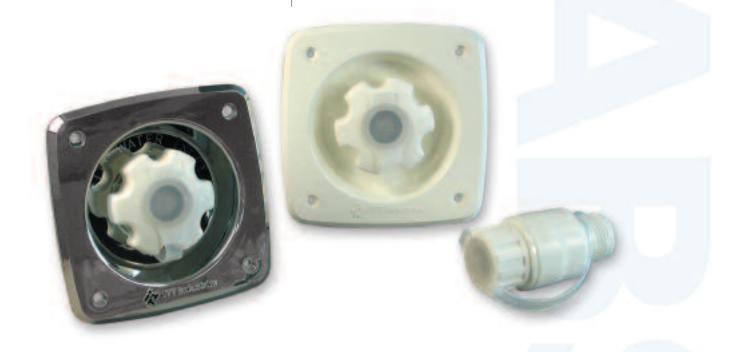

#### FLUSH MOUNT MODEL 44411-SERIES

**Permanent City Water Pressure Regulator** and City Water Entry

#### **FEATURES**

- Flush mounts permanently in vessel super structure
- Easily replaces most original city water entries
- Automatic pressure regulation
- Built-in backflow preventer
- Easy cleaning strainer
- Dust cap

#### **MODEL NUMBER:**

44411-0045 In-line, white,

45 psi (3.1 bar)

44411-1045 Flush mount, white

45 psi (3.1 bar)

Flush mount, chrome 44411-2045

45 psi (3.1 bar)