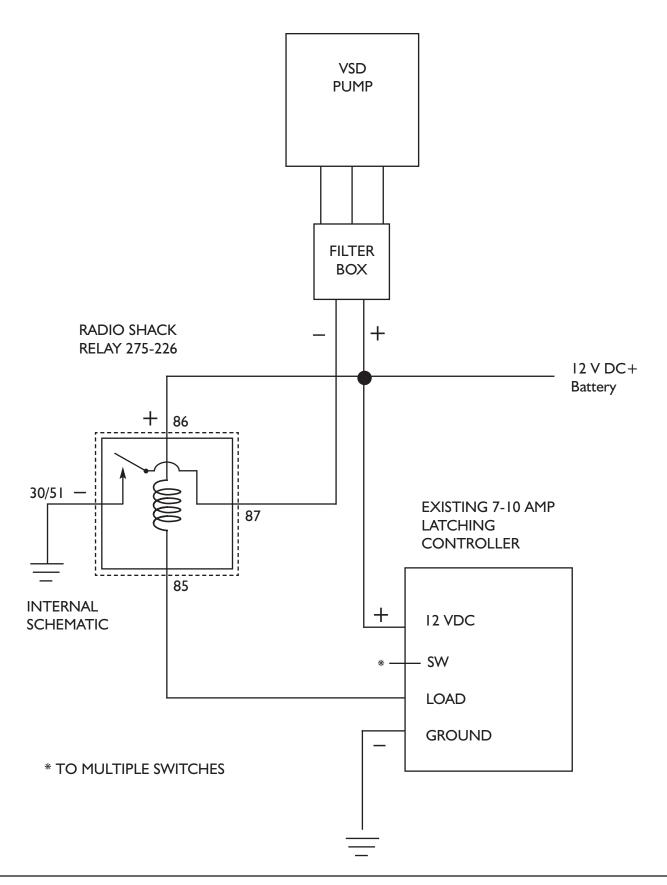

## **RELAY SCHEMATIC DIAGRAM**

Purchase a Radio Shack Auto Relay 275-226 and use your present Latching Controller as displayed below.