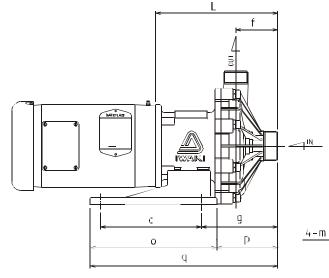

| а    | b    | С    | d    | е    | f    | g    | k   | n    | 0    | р    | q     | W     | Н     | L    |
|------|------|------|------|------|------|------|-----|------|------|------|-------|-------|-------|------|
| 8.19 | 3.15 | 7.87 | 4.72 | 6.06 | 3.27 | 5.94 | .47 | 1.42 | 9.84 | 4.76 | 14.61 | 10.24 | 10.78 | 9.53 |

4 - k