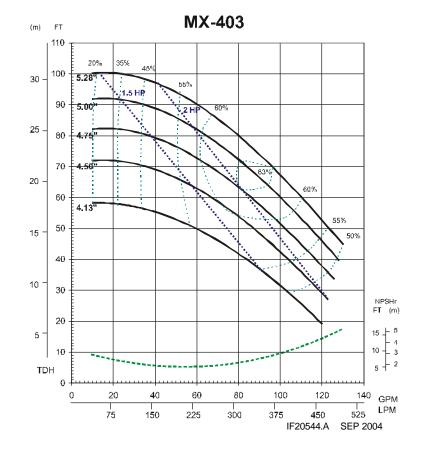

## **Specifications**

| Suction x Discharge | Maximum Discharge<br>Pressure | Maximum Flow | Specific Gravity | Weight (less motor) |  |
|---------------------|-------------------------------|--------------|------------------|---------------------|--|
| 2" x 1.5"           | 101 ft.                       | 130 gpm      | 1.2              | 32 lbs              |  |