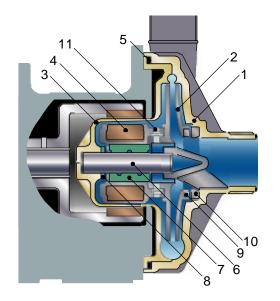

| Model                | MX-403          |                  |  |  |  |  |
|----------------------|-----------------|------------------|--|--|--|--|
| Mark                 | CV (CE)         | RV (RE)          |  |  |  |  |
| 1 Front casing       | GFRPP           |                  |  |  |  |  |
| 2 Impeller           | GFRPP           |                  |  |  |  |  |
| 3 Rear casing        | GFRPP           |                  |  |  |  |  |
| 4 Magnet capsule     | F               | PP               |  |  |  |  |
| 5 O-ring             | FK              | FKM <sup>*</sup> |  |  |  |  |
| 6 Spindle            | Alumina         | ina Ceramic      |  |  |  |  |
| 7 Bearing            | Carbon          | PTFE             |  |  |  |  |
| 8 Rear thrust        | CFR             | CFRPEEK          |  |  |  |  |
| 9 Mouth ring         | PTFE            |                  |  |  |  |  |
| 10 Thrust/Liner ring | Alumina Ceramic |                  |  |  |  |  |
| 11 Lock pin          | GFRPPS          |                  |  |  |  |  |

\* EPDM and AFLAS® O-ring also available.