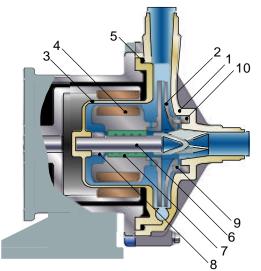

|    | Model             | MX-400           |         |         |  |  |  |
|----|-------------------|------------------|---------|---------|--|--|--|
|    | Mark              | AV (AE)          | CV (CE) | RV (RE) |  |  |  |
| 1  | Front casing      | GFRPP            |         |         |  |  |  |
| 2  | Impeller          | GFRPP            |         |         |  |  |  |
| 3  | Rear casing       | GFRPP            |         |         |  |  |  |
| 4  | Magnet capsule    | PP               |         |         |  |  |  |
| 5  | O-ring            | FKM <sup>1</sup> |         |         |  |  |  |
| 6  | Spindle           | Alumina Ceramic  |         |         |  |  |  |
| 7  | Bearing           | Alumina Ceramic  | Carbon  | PTFE    |  |  |  |
| 8  | Rear thrust       | CFRPPS           |         |         |  |  |  |
| 9  | Mouth ring        | PTFE             |         |         |  |  |  |
| 10 | Thrust/Liner ring | Alumina Ceramic  |         |         |  |  |  |

<sup>1</sup> EPDM and AFLAS® O-ring also available.