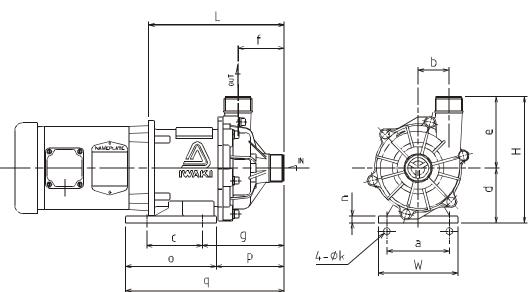

## **Dimensions (in inches)**

| а    | b    | С    | d    | е    | f    | g    | k   | n   | 0    | р    | q     | W    | Н    | L    |
|------|------|------|------|------|------|------|-----|-----|------|------|-------|------|------|------|
| 4.33 | 2.13 | 3.86 | 3.74 | 4.88 | 3.19 | 5.67 | .47 | .47 | 6.30 | 4.69 | 10.98 | 5.51 | 8.62 | 9.37 |