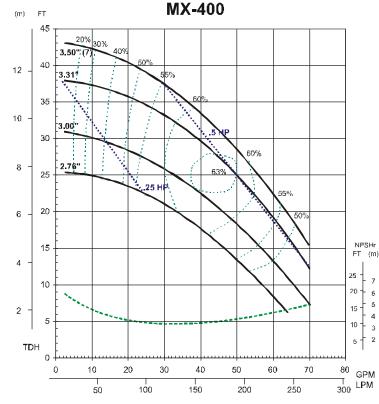

## **Specifications**

| Suction x Discharge | Maximum Discharge<br>Pressure | Maximum Flow | Specific Gravity | Weight (less motor) |  |
|---------------------|-------------------------------|--------------|------------------|---------------------|--|
| 1.5" x 1.5"         | 6 = 38 ft.<br>7 = 43 ft.      | 70 gpm       | 1.2              | 13.7 lbs            |  |