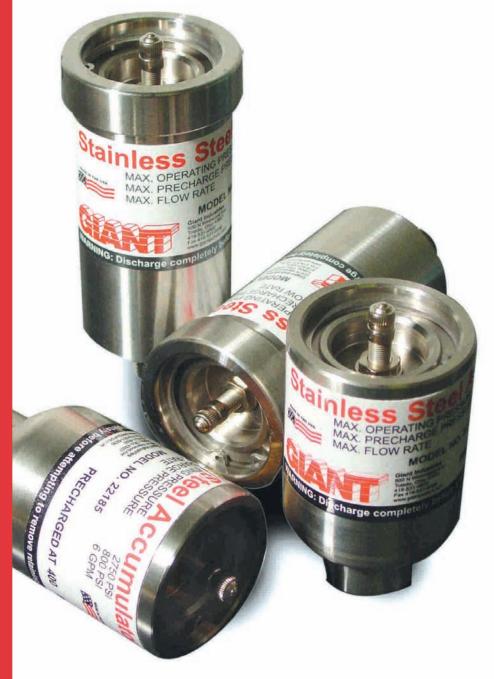

## **Long Lasting**

316 Stainless Steel, corrosion resistant and reduced bladder wear.

## Heavy Duty

Buna or EPDM bladder

#### Safe

4:1 Burst Ratio

### Rechargable

Pre-charged with nitrogen

### Repairable

Bladder replacement and recharging within 5 minutes

#### Flexible

Pre-charge from the factory. Precharged to your systems requirements from the factory.

Giant Industries, Inc. / 900 N Westwood Ave / Toledo, Ohio 43607 419-531-4600 / Fax: 419-531-6836 / www.giantpumps.com