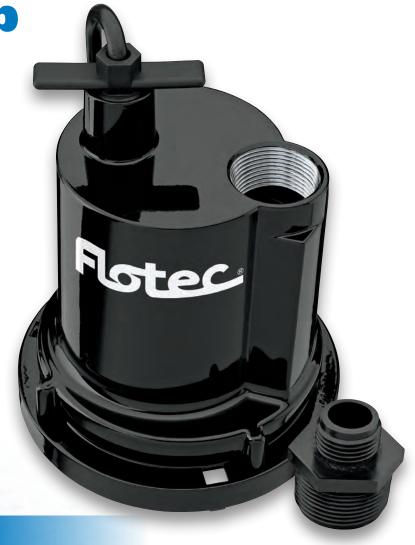

## **Cast Aluminum**

**Utility Pump** 

**Submersible** 

### **Heavy-Duty Construction**

Epoxy-coated, cast aluminum housing

Extra-Large 1-1/4" Discharge

#### **Easy, Portable Operation**

Attach 5/8" garden hose then just plug in.

8' power cord, garden hose adapter, detailed owner's manual