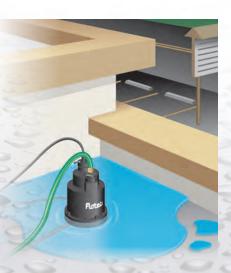

#### **Multi-Purpose Pump**

For basements, rooftops, window wells or any flooded area