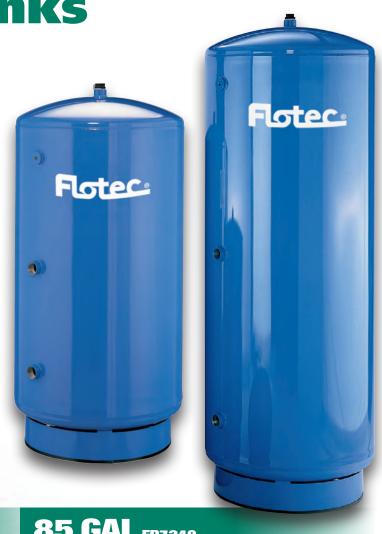

## 120 GAL FP7250

### 85 GAL FP7240

| MODEL  | TANK SIZE   | STYLE                  | DIAMETER                                 | HEIGHT            | LENGTH      | PIPING SIZ       |
|--------|-------------|------------------------|------------------------------------------|-------------------|-------------|------------------|
| FP7250 | 120 gallons | Vertical               | 24"                                      | 68"               | N/A<br>N/A  | 1-1/4"<br>1-1/4" |
| FP7240 | 85 gallons  | Vertical               | 24"                                      | 51"               |             |                  |
| 93     |             |                        |                                          |                   | 0.0         |                  |
| MODEL  | WARRANTY    | UPC                    | CARTON                                   | DIMENSIONS        | PALLET QTY. | WEIGHT           |
| FP7250 | 1 YEAR      | 022315162938 24.813" x |                                          | 24.813" x 69.818" | 2           | 142 LBS.         |
|        | 1 YEAR      |                        | 022315135918 24.813" x 24.813" x 51.563" |                   | 2           | 109.35 LBS.      |