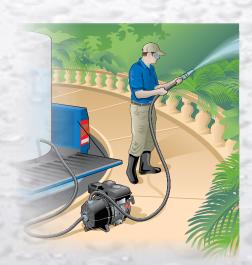

#### **Typical Application**

Excellent for floodwater removal and remote irrigation where water lines and electricity are not available

#### **Easy Portability**

Portable unit with rugged carrying handle for water transfer in remote locations