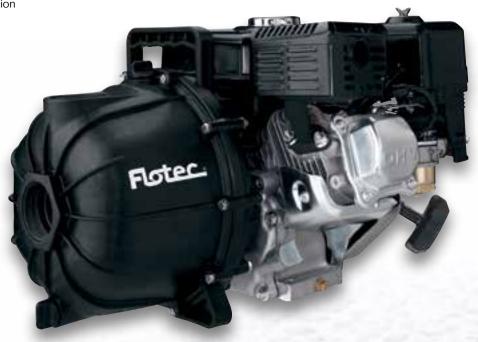

### **Gas-Powered**

# **HydroBlaster®**

## **High-Volume Utility Pump**

#### **Heavy-Duty Gas Engine Motor**

With automatic low-oil safety cutoff, manual throttle choke and engine shutoff controls

# **6.5 HP** 144 GPM FP5455

| PERFORMANCE         |                                                   |     |     |    |    |         |                 |                   |
|---------------------|---------------------------------------------------|-----|-----|----|----|---------|-----------------|-------------------|
| DISTANCE<br>TO PUMP | GALLONS PER MINUTE AT DISCHARGE<br>PRESSURE (PSI) |     |     |    |    | MAX PSI | SUCTION<br>SIZE | DISCHARGE<br>SIZE |
| ABOVE<br>WATER      | 15                                                | 25  | 35  | 45 | 50 |         |                 |                   |
| 0'                  | -                                                 | 135 | 106 | 72 | 49 | 59      | 2"              | 2"                |
| 5'                  | 144                                               | 132 | 96  | 63 | 40 | 57      |                 |                   |
| 10'                 | 142                                               | 124 | 92  | 52 | 35 | 55      |                 |                   |
| 15'                 | 139                                               | 117 | 84  | 42 | 22 | 52      |                 |                   |
| 20'                 | 136                                               | 110 | 78  | 36 | 4  | 50      |                 |                   |
| 25'                 | 133                                               | 103 | 68  | 28 | -  | 48      |                 |                   |