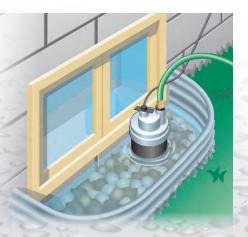

#### **Easy, Portable Operation**

Attach 5/8" garden hose then just plug in.

#### **Wide Range of Applications**

For basements, rooftops, window wells or any regularly flooded area

## **Water Sensor**

**Automatically Checks for Water** 