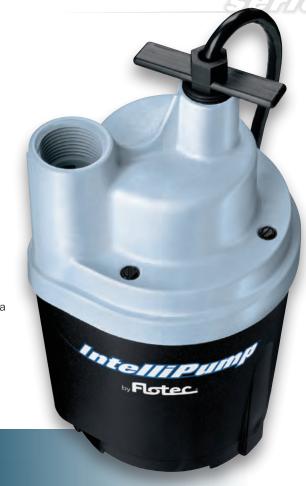

## **Thermoplastic**

# **Utility Pump**

### **Automatic Operation**

#### **Automatically Checks for Water**

Detects water at 3/4" and pumps down to 1/4"

#### **Innovative Electronic Monitoring**

Pump starts every 2-1/2 minutes to check for water. Shuts off if water is not detected

#### **Easy, Portable Operation**

Attach 5/8" garden hose then just plug in.

#### **Wide Range of Applications**

For basements, rooftops, window wells or any regularly flooded area

## **Water Sensor**

**Automatically Checks for Water** 