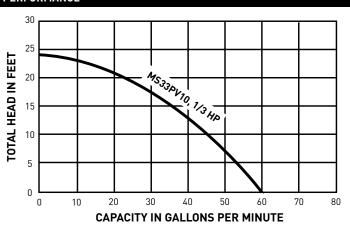

# PUMP PERFORMANCE

### **SPECIFICATIONS**

Capacities - 60 GPM (227 LPM) Shut-off Head - 24' (7.3 m)

Operation - On: 7-1/2" (191 mm); 0ff:

3" (76 mm)

**Solids Handling** - 3/16" (4.78 mm)

Liquids Handling - Drain water

Intermittent Liquid Temperature - Up