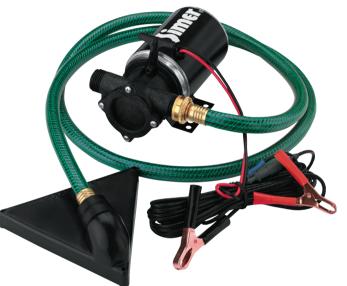

## **MODEL BW85P**

- Non-submersible pump multi-purpose design for a variety of applications: emergency draining, emptying water-logged septic systems, water garden supply and water transferring
- Pumps down to 1/8"
- Thermoplastic construction compact design resists corrosion
- Easy to use includes 6' garden hose, 6' battery clamp motor cord, PUD-L-SCOOP<sup>®</sup> suction attachment

## PERFORMANCE

|       |         |          | Discharge Height Above Pumping Level (GPH) |     |     |     |     |           |  |
|-------|---------|----------|--------------------------------------------|-----|-----|-----|-----|-----------|--|
| Model | HP      | Warranty | 0                                          | 10' | 20' | 30' | 40' | Max. Lift |  |
| BW85P | 12 Volt | 90 days  | 450                                        | 390 | 300 | 225 | 130 | 45        |  |