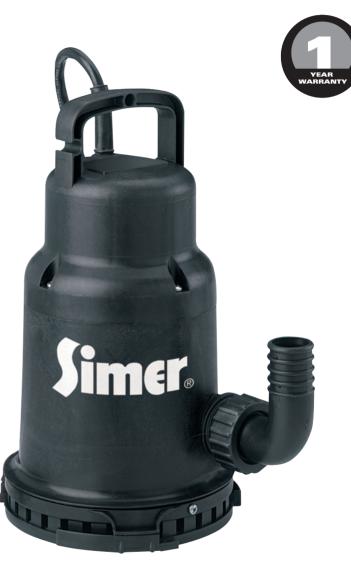

# Simer.

**UTILITY PUMPS** 

**MODEL 2430** 

## SUBMERSIBLE WATERFALL/ UTILITY PUMP

## MODEL 2430 1/3 HP

- Heavy-duty thermoplastic and stainless steel construction maximizes pump life
- Designed for continuous operation ideal for waterfalls and streams
- Quiet, oil-free motor safe for fish and plants
- Easy installation includes 15' power cord, 1-1/4" barbed fitting and garden hose adapter