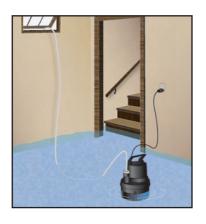

## **MODEL 11652 1/6 HP**

- Rugged thermoplastic body resists corrosion, impact, stress and heat
- Maximum pumping capacity to 900 gallons per hour
- Built in overload protection with automatic reset
- Easy Installation, includes 8' power cord and garden hose adapter