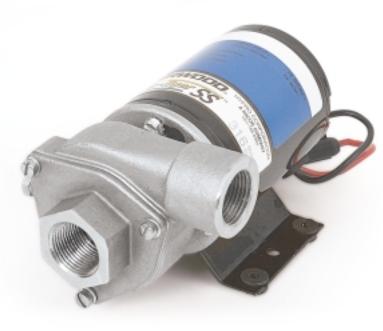

# 316 Stainless Steel Aqua-Tiger Series

AC/DC Centrifugal Pumps

### **Features**

- All wetted components 316 SS construction.
- Standard Viton mechanical seal for longevity.
  Low purchase cost and easy to maintain.
- · Compact in size for portability.
- Discharge ports can be rotated 90 degree increment for ease of mounting.
- Continuous duty rated AC version for longevity.

## **Specifications**

Cover Body and Impeller: 316 Stainless Steel

Mechanical Seal: 316 Stainless Steel Viton Elastomer

Port Size: 3/4" NPT, Internal

Weight: 5 lbs.

Motor: 316 Stainless Steel shaft, permanent magnet

(DC), fully enclosed and low amp draw

Models:

CMSV012D - 12 Volt DC

CMSV024D - 24 Volt DC

CMSV036D - 36 Volt DC

CMSV0115A - 115 Volt AC