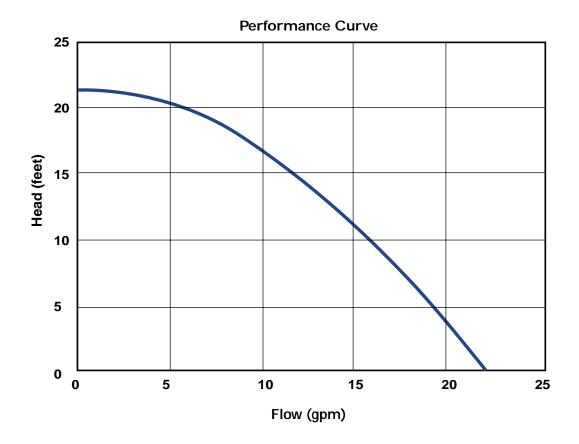

# 316 Stainless Steel Aqua-Tiger Series

AC/DC Centrifugal Pumps

### **Features**

- All wetted components 316 SS construction.
- Standard Viton mechanical seal for longevity.
  Low purchase cost and easy to maintain.
- · Compact in size for portability.
- Discharge ports can be rotated 90 degree increment for ease of mounting.
- Continuous duty rated AC version for longevity.

## **Specifications**

Cover Body and Impeller: 316 Stainless Steel

Mechanical Seal: 316 Stainless Steel Viton Elastomer

Port Size: 3/4" NPT, Internal

Weight: 5 lbs.

Motor: 316 Stainless Steel shaft, permanent magnet

(DC), fully enclosed and low amp draw

Models:

CMSV012D - 12 Volt DC

CMSV024D - 24 Volt DC

CMSV036D - 36 Volt DC

CMSV0115A - 115 Volt AC



## ROTATION



### **Performance**