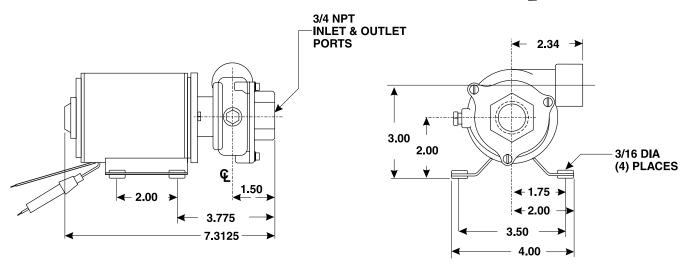

## **Specifications**

Cover Body and Impeller: 316 Stainless Steel

Mechanical Seal: 316 Stainless Steel Viton Elastomer

Port Size: 3/4" NPT, Internal

Weight: 5 lbs.

Motor: 316 Stainless Steel shaft, permanent magnet