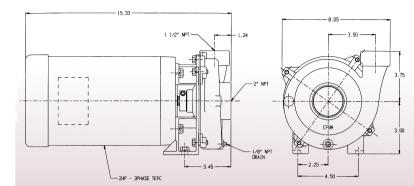

## CHEM FLO 3 & 4

## Features & Options

■ INVESTMENT-CAST, 316 STAINLESS IS STRONGER THAN STAMPED/ FORMED 304

Chem Flo withstands water hammer and pressure spikes, which can <u>fracture</u> conventional stainless pumps!

■ 316 STAINLESS OFFERS MORE CORROSION RESISTANCE THAN 304, INCREASING SERVICE LIFE AND APPLICATION FLEXIBILITY, PLUS -

Chem Flo protects against extreme pH and temperature

- SIZE: 2" x 11/2"
- 1HP, 1.5HP, 2HP, 3HP
- FLOWS TO 180 GPM
- PRESSURES TO 105 FEET HEAD
- SEALS—VITON
- **EXOTIC ELASTOMERS AVAILABLE**
- PUMPAKS FOR 56C-FACE ELECTRIC MOTORS
- IMPELLER—316 STAINLESS STEEL SEMI-OPEN
- **PEDESTAL VERSIONS AVAILABLE**

## **DIMENSIONS**



## Pump Performance Curves