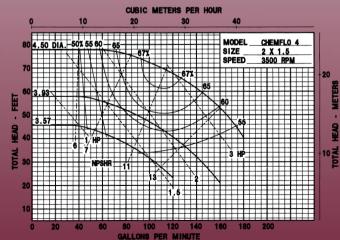

## CHEM FLO 3 & 4

## Features & Options

■ INVESTMENT-CAST, 316 STAINLESS IS STRONGER THAN STAMPED/ FORMED 304

Chem Flo withstands water hammer and pressure spikes, which can <u>fracture</u> conventional stainless pumps!

■ 316 STAINLESS OFFERS MORE CORROSION RESISTANCE THAN 304, INCREASING SERVICE LIFE AND APPLICATION FLEXIBILITY, PLUS -

Chem Flo protects against extreme pH and temperature

- SIZE: 2" x 11/2"
- 1HP, 1.5HP, 2HP, 3HP
- FLOWS TO 180 GPM
- PRESSURES TO 105 FEET HEAD
- SEALS—VITON
- **EXOTIC ELASTOMERS AVAILABLE**
- PUMPAKS FOR 56C-FACE ELECTRIC MOTORS
- IMPELLER—316 STAINLESS STEEL SEMI-OPEN
- **PEDESTAL VERSIONS AVAILABLE**

## **DIMENSIONS**



## Pump Performance Curves