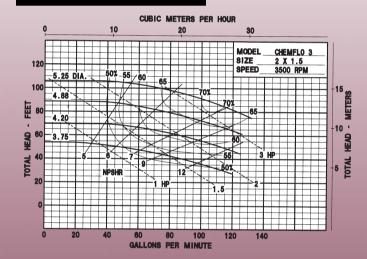

## CHEM FLO 3 & 4

## Features & Options

■ INVESTMENT-CAST, 316 STAINLESS IS STRONGER THAN STAMPED/ FORMED 304

Chem Flo withstands water hammer and pressure spikes, which can <u>fracture</u> conventional stainless pumps!

■ 316 STAINLESS OFFERS MORE CORROSION RESISTANCE THAN 304, INCREASING SERVICE LIFE AND APPLICATION FLEXIBILITY, PLUS -

Chem Flo protects against extreme pH and temperature

- SIZE: 2" x 11/2"
- 1HP, 1.5HP, 2HP, 3HP
- FLOWS TO 180 GPM
- PRESSURES TO 105 FEET HEAD
- SEALS—VITON
- **EXOTIC ELASTOMERS AVAILABLE**
- PUMPAKS FOR 56C-FACE ELECTRIC MOTORS
- IMPELLER—316 STAINLESS STEEL SEMI-OPEN
- **PEDESTAL VERSIONS AVAILABLE**

## **DIMENSIONS**



## Pump Performance Curves