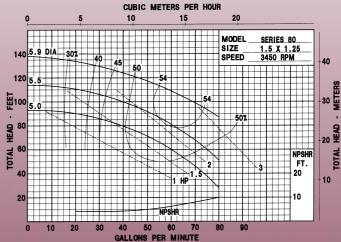

## SERIES 80

## Features & Options

- 1<sup>1</sup>/<sub>2</sub>" X 1<sup>1</sup>/<sub>4</sub>" CENTRIFUGAL PUMP
- CLOSE COUPLED TO ELECTRIC MOTOR
- OR PUMPAK ONLY TO MOUNT TO STANDARD NEMA "C" FACE MOTOR 1.5HP, 2HP, 3HP
- FLOWS TO 80 GPM
- PRESSURES TO 140 FEET HEAD
- AVAILABLE IN: CAST IRON OR BRONZE CONSTRUCTION
- VERTICAL OR HORIZONTAL DISCHARGE
- **WITH OR WITHOUT ELECTRIC MOTOR**
- IMPELLER—BRONZE ENCLOSED (CAST IRON—OPTIONAL)
- SHAFT SLEEVE—STAINLESS STEEL TO FIT EITHER 5/8" OR 7/8" SHAFTS
- **FASTENERS—STAINLESS STEEL**
- SEALS—STANDARD VITON, OPTIONAL SEALS AVAILABLE (CONSULT FACTORY)
- OPTIONS: —ENGINE DRIVES
  - -PEDESTAL MODELS
  - -HYDRAULIC DRIVES
  - -CLUTCHPAKS

## **DIMENSIONS**



## **Pump Performance Curves**