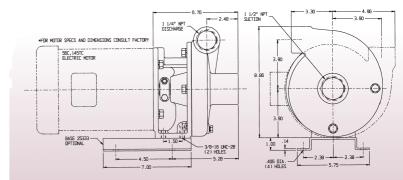

## SERIES 80

## Features & Options

- 1<sup>1</sup>/<sub>2</sub>" X 1<sup>1</sup>/<sub>4</sub>" CENTRIFUGAL PUMP
- CLOSE COUPLED TO ELECTRIC MOTOR
- OR PUMPAK ONLY TO MOUNT TO STANDARD NEMA "C" FACE MOTOR 1.5HP, 2HP, 3HP
- FLOWS TO 80 GPM
- PRESSURES TO 140 FEET HEAD
- AVAILABLE IN: CAST IRON OR BRONZE CONSTRUCTION
- VERTICAL OR HORIZONTAL DISCHARGE
- **WITH OR WITHOUT ELECTRIC MOTOR**
- IMPELLER—BRONZE ENCLOSED (CAST IRON—OPTIONAL)
- SHAFT SLEEVE—STAINLESS STEEL TO FIT EITHER 5/8" OR 7/8" SHAFTS
- **FASTENERS—STAINLESS STEEL**
- SEALS—STANDARD VITON, OPTIONAL SEALS AVAILABLE (CONSULT FACTORY)
- OPTIONS: —ENGINE DRIVES
  - -PEDESTAL MODELS
  - -HYDRAULIC DRIVES
  - -CLUTCHPAKS

## **DIMENSIONS**



## **Pump Performance Curves**