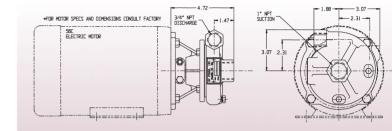

# SERIES 30

### CENTRIFUGAL PUMPS

## Features & Options

- 1" X <sup>3</sup>/<sub>4</sub>" CENTRIFUGAL PUMP
- CLOSE COUPLED TO ELECTRIC MOTOR
- OR PUMPAK ONLY TO MOUNT TO STANDARD NEMA "C" FACE MOTOR .3HP, .5HP, .75HP, 1HP
- FLOWS TO 40 GPM
- PRESSURES TO 40 FEET HEAD
- AVAILABLE IN: CAST IRON, BRONZE OR ALUMINUM CONSTRUCTION
- VERTICAL OR HORIZONTAL DISCHARGE
- WITH OR WITHOUT ELECTRIC MOTOR
- IMPELLER—CAST IRON, BRONZE OR ALUMINUM—SEMI-OPEN
- SHAFT SLEEVE—STAINLESS STEEL WITH <sup>5</sup>/<sup>8</sup>" SHAFT
- FASTENERS—STAINLESS STEEL
- SEALS—STANDARD VITON, OPTIONAL SEALS AVAILABLE (CONSULT FACTORY)
- OPTIONS: —ENGINE DRIVES —PEDESTAL MODELS —HYDRAULIC DRIVES
  - -CLUTCHPAKS

### DIMENSIONS



### Pump Performance Curves