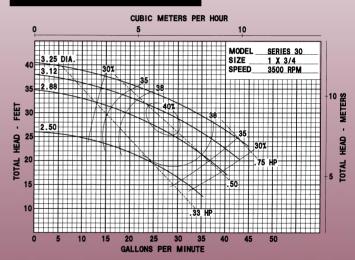

# SERIES 30

### CENTRIFUGAL PUMPS

## Features & Options

- 1" X <sup>3</sup>/<sub>4</sub>" CENTRIFUGAL PUMP
- CLOSE COUPLED TO ELECTRIC MOTOR
- OR PUMPAK ONLY TO MOUNT TO STANDARD NEMA "C" FACE MOTOR .3HP, .5HP, .75HP, 1HP
- FLOWS TO 40 GPM
- PRESSURES TO 40 FEET HEAD
- AVAILABLE IN: CAST IRON, BRONZE OR ALUMINUM CONSTRUCTION
- VERTICAL OR HORIZONTAL DISCHARGE
- WITH OR WITHOUT ELECTRIC MOTOR
- IMPELLER—CAST IRON, BRONZE OR ALUMINUM—SEMI-OPEN
- SHAFT SLEEVE—STAINLESS STEEL WITH <sup>5</sup>/<sup>8</sup>" SHAFT
- FASTENERS—STAINLESS STEEL
- SEALS—STANDARD VITON, OPTIONAL SEALS AVAILABLE (CONSULT FACTORY)
- OPTIONS: —ENGINE DRIVES —PEDESTAL MODELS —HYDRAULIC DRIVES
  - -CLUTCHPAKS

### DIMENSIONS



### Pump Performance Curves