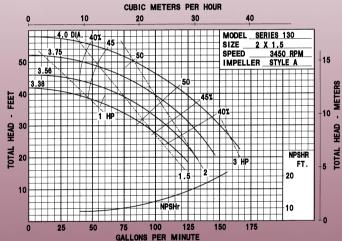

## SERIES 130

## Features & Options

- 2" X 11/2" CENTRIFUGAL PUMP
- CLOSE COUPLED TO ELECTRIC MOTOR
- OR PUMPAK ONLY TO MOUNT TO STANDARD NEMA "C" FACE MOTOR 1.5HP, 2HP, 3HP
- FLOWS TO 160 GPM
- PRESSURES TO 60 FEET HEAD
- AVAILABLE IN: CAST IRON OR BRONZE CONSTRUCTION
- VERTICAL OR HORIZONTAL DISCHARGE
- **WITH OR WITHOUT ELECTRIC MOTOR**
- IMPELLER—CAST IRON OR BRONZE SEMI-OPEN
- SHAFT SLEEVE—STAINLESS STEEL TO FIT EITHER 5/8" OR 7/8" SHAFTS
- **FASTENERS—ALL STAINLESS STEEL**
- SEALS—STANDARD VITON, OPTIONAL SEALS AVAILABLE (CONSULT FACTORY)
- OPTIONS: —ENGINE DRIVES
  - —PEDESTAL MODELS
  - -HYDRAULIC DRIVES
  - -CLUTCHPAKS

## **DIMENSIONS**



## **Pump Performance Curves**