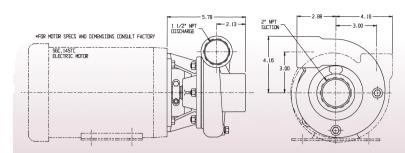

## SERIES 130

## Features & Options

- 2" X 11/2" CENTRIFUGAL PUMP
- CLOSE COUPLED TO ELECTRIC MOTOR
- OR PUMPAK ONLY TO MOUNT TO STANDARD NEMA "C" FACE MOTOR 1.5HP, 2HP, 3HP
- FLOWS TO 160 GPM
- PRESSURES TO 60 FEET HEAD
- AVAILABLE IN: CAST IRON OR BRONZE CONSTRUCTION
- VERTICAL OR HORIZONTAL DISCHARGE
- **WITH OR WITHOUT ELECTRIC MOTOR**
- IMPELLER—CAST IRON OR BRONZE SEMI-OPEN
- SHAFT SLEEVE—STAINLESS STEEL TO FIT EITHER 5/8" OR 7/8" SHAFTS
- **FASTENERS—ALL STAINLESS STEEL**
- SEALS—STANDARD VITON, OPTIONAL SEALS AVAILABLE (CONSULT FACTORY)
- OPTIONS: —ENGINE DRIVES
  - —PEDESTAL MODELS
  - -HYDRAULIC DRIVES
  - -CLUTCHPAKS

## **DIMENSIONS**



## **Pump Performance Curves**