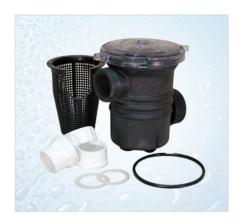

## **Basket Strainer (PF)**

Our medium duty PF model strainers have a clear or gray PVC body and a basket made of stainless steel or acrylonitrile butadiene styrene (ABS). The standard port dimension is a 2" male thread that comes with adapters that have a slip port. With the PF model strainer you can expect higher quality molding processing, finer materials and excellent performance.

| SIZE        | COLOR | PART NUMBER | O-RINGS | MATERIAL   |
|-------------|-------|-------------|---------|------------|
| 2" (500 CI) | Clear | 24170488    | Buna    | PVC/ABS/SS |
| 2" (500 CI) | Gray  | 24170496    | Buna    | PVC/ABS/SS |