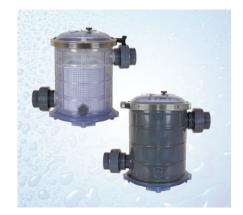

## **Basket Strainer (FT)**

Our heavy duty FT model strainers are suitable for aquatics, general water and industrial applications. The standard strainers feature a unique seamless cast design that can be customized for Sequence® Titan pump applications requiring integral access ports and FTP stands. These basket strainers are available in corrosion-resistant plastics such as PVC, CPC, PP and PVDF, as well as fiberglass. All offer greater temperature resistance and chemical compatibility than traditional iron, steel and bronze strainers.

| SIZE | PART NUMBER | CENTERLINE | MATERIAL           |
|------|-------------|------------|--------------------|
| 4x3" | 24169627    | 5.25"      | PV/CPC/PP/ PVDF/SS |