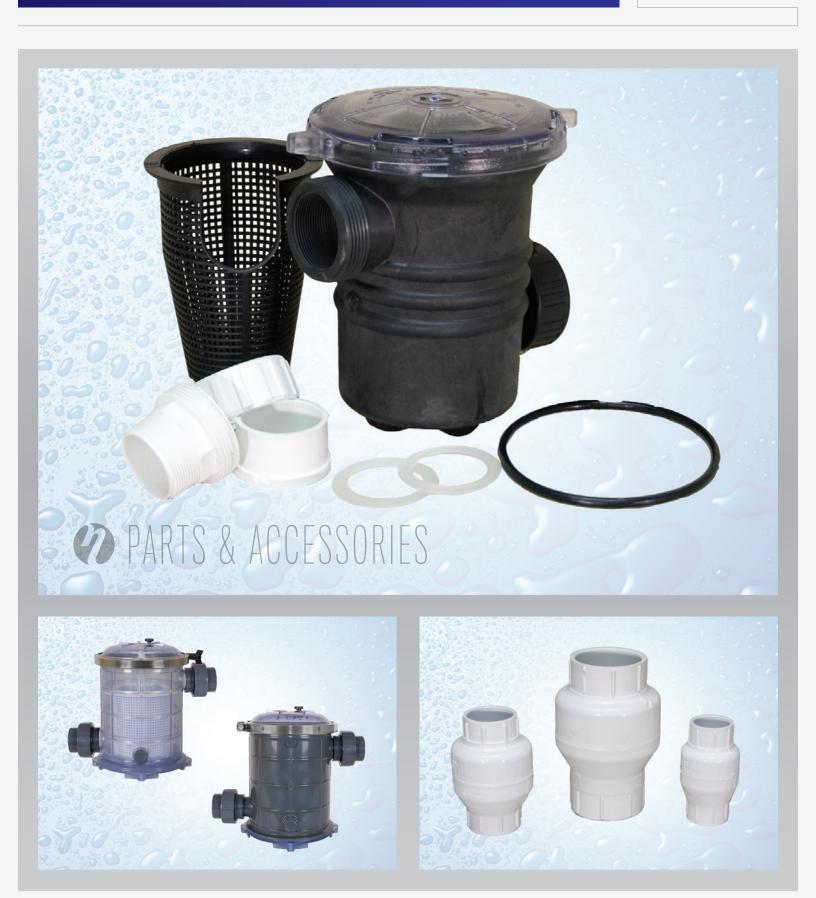

## **Basket Strainer (WW)**

Our light duty WW model strainers are sold with either a 1.5" or 2" union adapter. All units come complete with an internal strainer assembly and gasket seals. Sequence® WW model strainers are designed, engineered, and produced in the USA.

| SIZE         | PART NUMBER | O-RINGS | MATERIAL      |
|--------------|-------------|---------|---------------|
| 1.5" (90 CI) | 1000.771-1  | Buna    | PVC/ABS/Lexon |
| 2" (90 CI)   | 1000.771-7  | Buna    | PVC/ABS/Lexon |