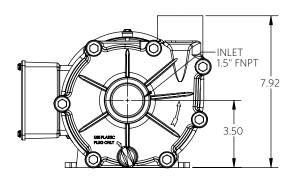

### 2 POLE

Advance<sup>®</sup> 1000 Dimensional Drawings

2 Pole 2 Horsepower

INLET 1.5" FNPT

3.50

7.92

\*Dimensions and illustrations are approximate and for reference only. For engineering approved documentation contact MDM Inc.

USE PLASTIC PLUG ONLY റി 

ADVANCE PUMPS

719.634.8202 advancepumps.com Advance is a product

1000 3 HP