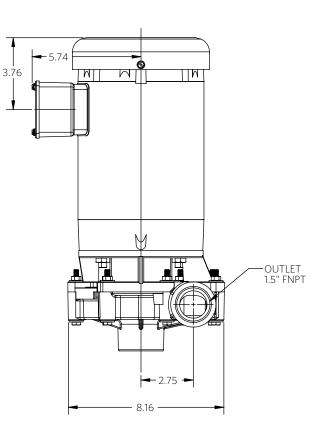

### 2 POLE

Advance<sup>®</sup> 1000 Dimensional Drawings

2 Pole 2 Horsepower

INLET 1.5" FNPT

3.50

7.92

\*Dimensions and illustrations are approximate and for reference only. For engineering approved documentation contact MDM Inc.