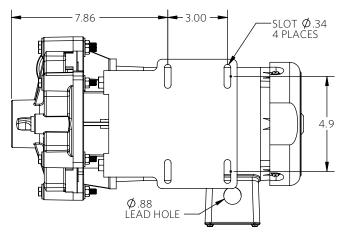

ADVANCE PUMPS

- 14.55 -

Advance® 1000 Extension Bracket Coupled Dimensional Drawings

 $^{\star}\mbox{Dimensions}$  and illustrations are approximate and for reference only. For engineering approved documentation contact MDM Inc.