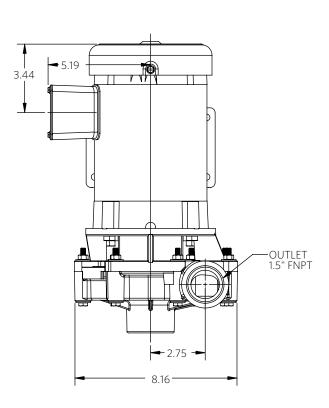

2 HP 1000

### 2 POLE

Advance<sup>®</sup> 1000 Dimensional Drawings

2 Pole 2 Horsepower

INLET 1.5" FNPT

3.50

7.92

\*Dimensions and illustrations are approximate and for reference only. For engineering approved documentation contact MDM Inc.