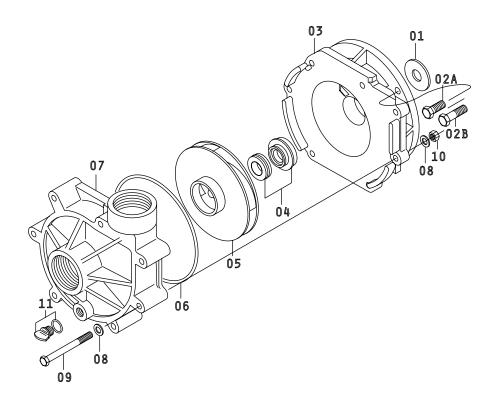

Advance® 1000 Dimensional Drawings - Exploded View and Pedestal

| NUMBER   | QTY | DESCRIPTION         |
|----------|-----|---------------------|
| 01       | 1   | SLINGER             |
| 02A, 02B | 4   | M-BOLT              |
| 03       | 1   | BRACKET             |
| 04       | 1   | MECHANICAL SEAL     |
| 05       | 1   | IMPELLER            |
| 06       | 1   | O-RING              |
| 07       | 1   | VOLUTE              |
| 08       | 14  | WASHER              |
| 09       | 7   | PUMP BOLT           |
| 10       | 7   | PUMP NUT            |
| 11       | 1   | DRAIN PLUG & O-RING |