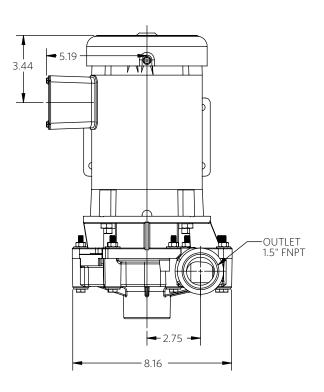

2 HP 1000

### 2 POLE

Advance<sup>®</sup> 1000 Dimensional Drawings

2 Pole 2 Horsepower

INLET 1.5" FNPT

3.50

7.92

\*Dimensions and illustrations are approximate and for reference only. For engineering approved documentation contact MDM Inc.