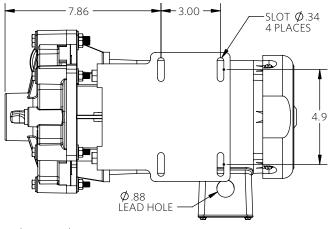

# ADVANCE DIMENSIONAL DRAWINGS

1000 1 ½ HP

### 2 POLE

Advance® 1000 Dimensional Drawings

1 <sup>1</sup>/<sub>2</sub> Horsepower 2 Pole

\*Dimensions and illustrations are approximate and for reference only. For engineering approved documentation contact MDM Inc.