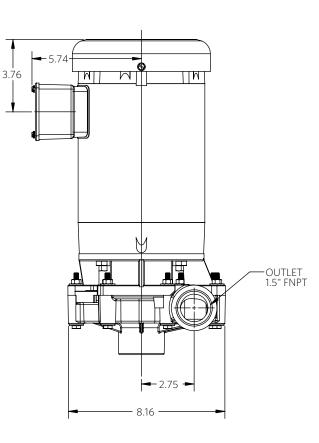

# ADVANCE DIMENSIONAL DRAWINGS

1000 1 ½ HP

### 2 POLE

Advance® 1000 Dimensional Drawings

1 <sup>1</sup>/<sub>2</sub> Horsepower 2 Pole

\*Dimensions and illustrations are approximate and for reference only. For engineering approved documentation contact MDM Inc.