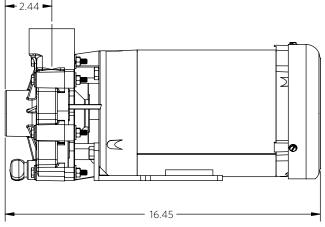

ADVANCE PUMPS

- 14.55 -

Advance® 1000 Extension Bracket Coupled Dimensional Drawings

 $^{\star}\mbox{Dimensions}$  and illustrations are approximate and for reference only. For engineering approved documentation contact MDM Inc.