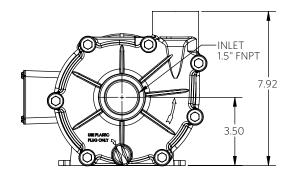

2 HP 1000

### 2 POLE

Advance<sup>®</sup> 1000 Dimensional Drawings

2 Pole 2 Horsepower

INLET 1.5" FNPT

3.50

7.92

\*Dimensions and illustrations are approximate and for reference only. For engineering approved documentation contact MDM Inc.