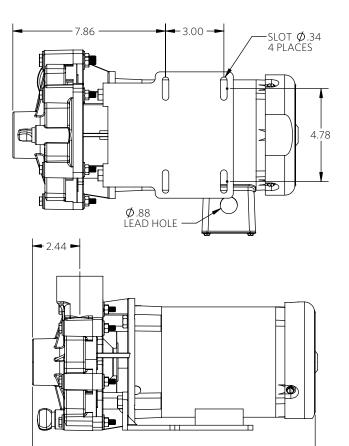

advancepumps.com Advance is a product







1000 3 HP

### 2 POLE

Advance® 1000 Dimensional Drawings

3 Horsepower | 2 Pole





\*Dimensions and illustrations are approximate and for reference only. For engineering approved documentation contact MDM Inc.

ADVANCE PUMPS









1000 ½ HP

#### 4 POLE

Advance® 1000 Dimensional Drawings

<sup>1</sup>/<sub>3</sub> Horsepower | 4 Pole





\*Dimensions and illustrations are approximate and for reference only. For engineering approved documentation contact MDM Inc.

ADVANCE PUMPS









# 🔌 ADVANCE DIMENSIONAL DRAWINGS

1000 ½ HP

Advance® 1000 Dimensional Drawings

1/2 Horsepower | 4 Pole





\*Dimensions and illustrations are approximate and for reference only. For engineering approved documentation contact MDM Inc.

ADVANCE PUMPS





- 14.55 -



Advance® 1000 Extension Bracket Coupled Dimensional Drawings









 $^{\star}\mbox{Dimensions}$  and illustrations are approximate and for reference only. For engineering approved documentation contact MDM Inc.

ADVANCE PUMPS

INLET

3.50

1.5"FNPT

7.54

0)

719.634.8202 advancepumps.com Advance is a product



of MDM Incorporated.

Advance® 1000 Dimensional Drawings - Exploded View and Pedestal



| NUMBER   | QTY | DESCRIPTION         |
|----------|-----|---------------------|
| 01       | 1   | SLINGER             |
| 02A, 02B | 4   | M-BOLT              |
| 03       | 1   | BRACKET             |
| 04       | 1   | MECHANICAL SEAL     |
| 05       | 1   | IMPELLER            |
| 06       | 1   | O-RING              |
| 07       | 1   | VOLUTE              |
| 08