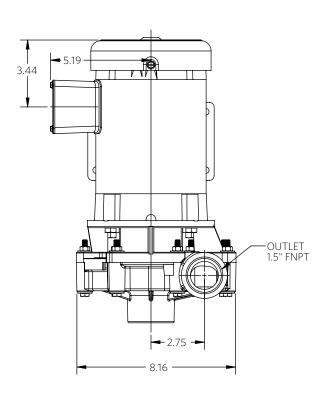

2 HP 1000

### 2 POLE

Advance<sup>®</sup> 1000 Dimensional Drawings

2 Pole 2 Horsepower

INLET 1.5" FNPT

3.50

7.92

\*Dimensions and illustrations are approximate and for reference only. For engineering approved documentation contact MDM Inc.