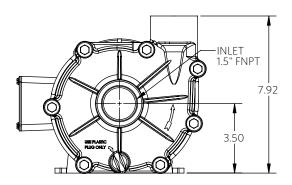

### 2 POLE

Advance<sup>®</sup> 1000 Dimensional Drawings

2 Pole 2 Horsepower

INLET 1.5" FNPT

3.50

7.92

\*Dimensions and illustrations are approximate and for reference only. For engineering approved documentation contact MDM Inc.