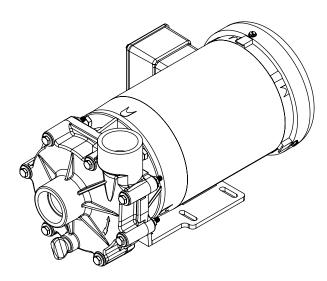

# ADVANCE DIMENSIONAL DRAWINGS

1000 1 ½ HP

### 2 POLE

Advance® 1000 Dimensional Drawings

1 <sup>1</sup>/<sub>2</sub> Horsepower 2 Pole

\*Dimensions and illustrations are approximate and for reference only. For engineering approved documentation contact MDM Inc.