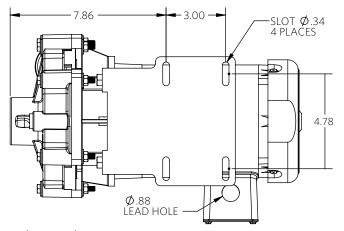

2 HP 1000

### 2 POLE

Advance<sup>®</sup> 1000 Dimensional Drawings

2 Pole 2 Horsepower

INLET 1.5" FNPT

3.50

7.92

\*Dimensions and illustrations are approximate and for reference only. For engineering approved documentation contact MDM Inc.