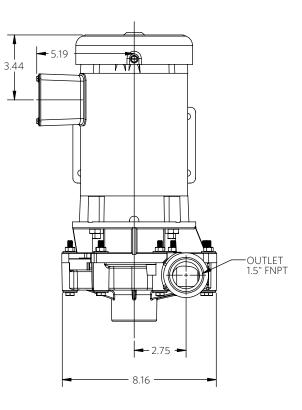

ADVANCE PUMPS

INLET

3.50

1.5"FNPT

7.54

0)

719.634.8202 advancepumps.com Advance is a product

of MDM Incorporated.