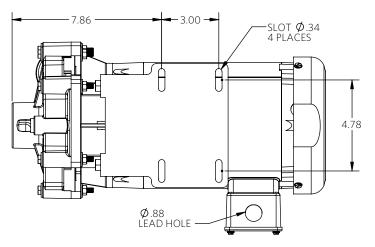

# ADVANCE DIMENSIONAL DRAWINGS

1000 1 ½ HP

### 2 POLE

Advance® 1000 Dimensional Drawings

1 <sup>1</sup>/<sub>2</sub> Horsepower 2 Pole

\*Dimensions and illustrations are approximate and for reference only. For engineering approved documentation contact MDM Inc.