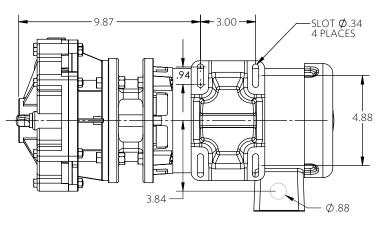

ADVANCE PUMPS

- 14.55 -

Advance® 1000 Extension Bracket Coupled Dimensional Drawings

 $^{\star}\mbox{Dimensions}$  and illustrations are approximate and for reference only. For engineering approved documentation contact MDM Inc.