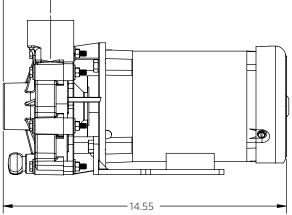

ADVANCE PUMPS

- 14.55 -

Advance® 1000 Extension Bracket Coupled Dimensional Drawings

 $^{\star}\mbox{Dimensions}$  and illustrations are approximate and for reference only. For engineering approved documentation contact MDM Inc.