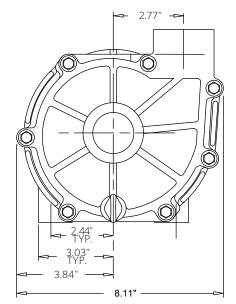

### 2 POLE

Advance<sup>®</sup> 1000 Dimensional Drawings

2 Pole 2 Horsepower

INLET 1.5" FNPT

3.50

7.92

\*Dimensions and illustrations are approximate and for reference only. For engineering approved documentation contact MDM Inc.