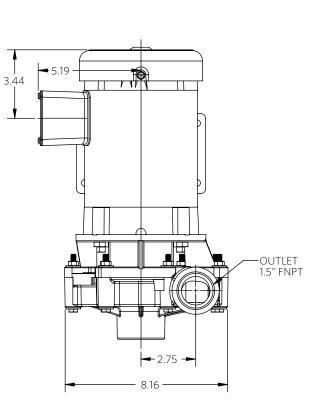

2 HP 1000

### 2 POLE

Advance<sup>®</sup> 1000 Dimensional Drawings

2 Pole 2 Horsepower

INLET 1.5" FNPT

3.50

7.92

\*Dimensions and illustrations are approximate and for reference only. For engineering approved documentation contact MDM Inc.