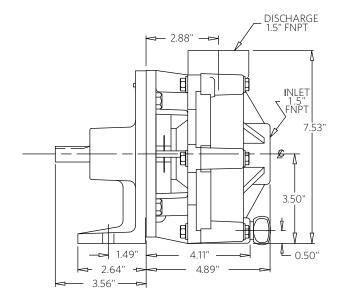

### 2 POLE

Advance<sup>®</sup> 1000 Dimensional Drawings

2 Pole 2 Horsepower

INLET 1.5" FNPT

3.50

7.92

\*Dimensions and illustrations are approximate and for reference only. For engineering approved documentation contact MDM Inc.

ADVANCE PUMPS

INLET

3.50

1.5"FNPT

7.54

0)

719.634.8202 advancepumps.com Advance is a product

of MDM Incorporated.