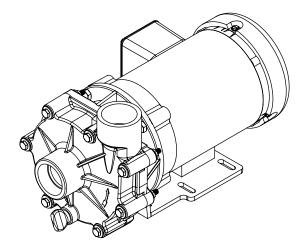

Advance® 1000 Dimensional Drawings - Exploded View and Pedestal

| NUMBER   | QTY | DESCRIPTION         |
|----------|-----|---------------------|
| 01       | 1   | SLINGER             |
| 02A, 02B | 4   | M-BOLT              |
| 03       | 1   | BRACKET             |
| 04       | 1   | MECHANICAL SEAL     |
| 05       | 1   | IMPELLER            |
| 06       | 1   | O-RING              |
| 07       | 1   | VOLUTE              |
| 08       | 14  | WASHER              |
| 09       | 7   | PUMP BOLT           |
| 10       | 7   | PUMP NUT            |
| 11       | 1   | DRAIN PLUG & O-RING |