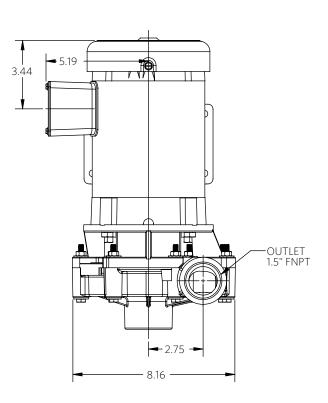

### 2 POLE

Advance® 1000 Dimensional Drawings

3 Horsepower | 2 Pole

\*Dimensions and illustrations are approximate and for reference only. For engineering approved documentation contact MDM Inc.

ADVANCE PUMPS