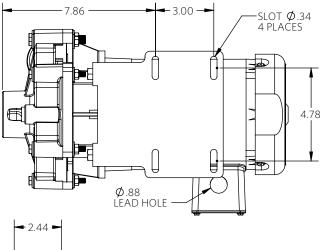

ADVANCE PUMPS

- 14.55 -

Advance® 1000 Extension Bracket Coupled Dimensional Drawings

 $^{\star}\mbox{Dimensions}$  and illustrations are approximate and for reference only. For engineering approved documentation contact MDM Inc.