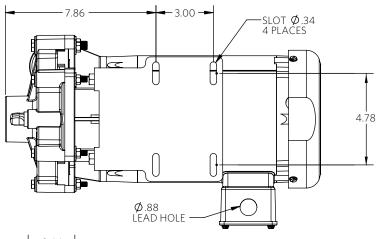

ADVANCE PUMPS

- 14.55 -

Advance® 1000 Extension Bracket Coupled Dimensional Drawings

 $^{\star}\mbox{Dimensions}$  and illustrations are approximate and for reference only. For engineering approved documentation contact MDM Inc.