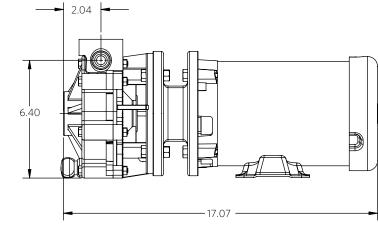

ADVANCE PUMPS

- 14.55 -

Advance® 1000 Extension Bracket Coupled Dimensional Drawings

 $^{\star}\mbox{Dimensions}$  and illustrations are approximate and for reference only. For engineering approved documentation contact MDM Inc.