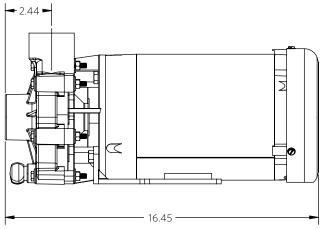

# ADVANCE DIMENSIONAL DRAWINGS

1000 1 ½ HP

### 2 POLE

Advance® 1000 Dimensional Drawings

1 <sup>1</sup>/<sub>2</sub> Horsepower 2 Pole

\*Dimensions and illustrations are approximate and for reference only. For engineering approved documentation contact MDM Inc.