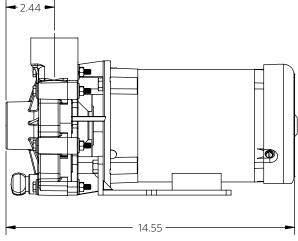

ADVANCE PUMPS

- 14.55 -

Advance® 1000 Extension Bracket Coupled Dimensional Drawings

 $^{\star}\mbox{Dimensions}$  and illustrations are approximate and for reference only. For engineering approved documentation contact MDM Inc.