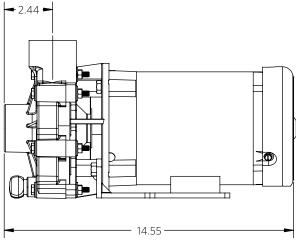

ADVANCE PUMPS

- 14.55 -

Advance® 1000 Extension Bracket Coupled Dimensional Drawings

 $^{\star}\mbox{Dimensions}$  and illustrations are approximate and for reference only. For engineering approved documentation contact MDM Inc.