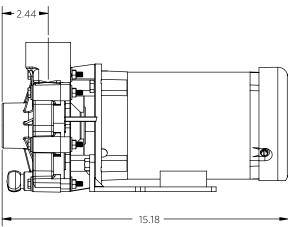

### 2 POLE

Advance<sup>®</sup> 1000 Dimensional Drawings

2 Pole 2 Horsepower

INLET 1.5" FNPT

3.50

7.92

\*Dimensions and illustrations are approximate and for reference only. For engineering approved documentation contact MDM Inc.