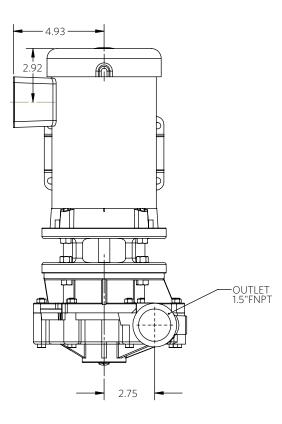

2 HP 1000

### 2 POLE

Advance<sup>®</sup> 1000 Dimensional Drawings

2 Pole 2 Horsepower

INLET 1.5" FNPT

3.50

7.92

\*Dimensions and illustrations are approximate and for reference only. For engineering approved documentation contact MDM Inc.