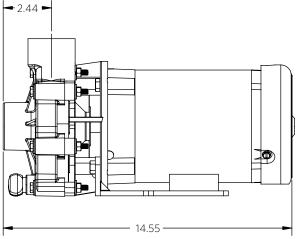

ADVANCE PUMPS

- 14.55 -

Advance® 1000 Extension Bracket Coupled Dimensional Drawings

 $^{\star}\mbox{Dimensions}$  and illustrations are approximate and for reference only. For engineering approved documentation contact MDM Inc.