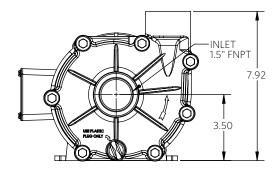

### 2 POLE

Advance<sup>®</sup> 1000 Dimensional Drawings

2 Pole 2 Horsepower

INLET 1.5" FNPT

3.50

7.92

\*Dimensions and illustrations are approximate and for reference only. For engineering approved documentation contact MDM Inc.