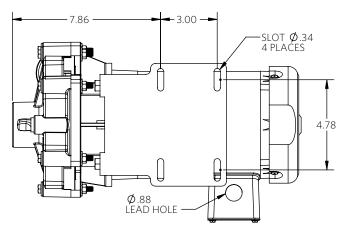

### 2 POLE

Advance<sup>®</sup> 1000 Dimensional Drawings

2 Pole 2 Horsepower

INLET 1.5" FNPT

3.50

7.92

\*Dimensions and illustrations are approximate and for reference only. For engineering approved documentation contact MDM Inc.