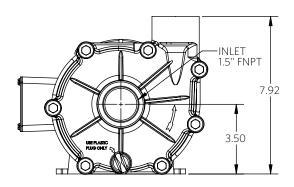

### 2 POLE

Advance<sup>®</sup> 1000 Dimensional Drawings

2 Pole 2 Horsepower

INLET 1.5" FNPT

3.50

7.92

\*Dimensions and illustrations are approximate and for reference only. For engineering approved documentation contact MDM Inc.