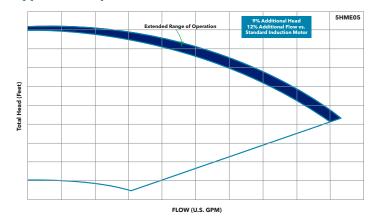

mart Motor that meets IE5 specifications, providing efficiency well above a standard IE3 NEMA Premium efficient synchronous motor.

#### Intelligence: single or multipump systems

The easy-to-set-up Xylem Smart Motor can operate single or multipump systems of up to three pumps, with no need for an external control panel or PLC.

#### Performance: robust pump range

The Smart Pump Range includes a series of single phase pumps that provide enhanced hydraulic performance for residential, industrial, light commercial, agriculture and OEM applications.

# Pump protection & controls: safety and monitoring tools

The Xylem Smart Motor comes with a wide range of monitoring, control and safety features right out of the box with no need to configure.

# **Typical Example of Increased Performance**



#### MARKETING COMMUNICATION MATERIAL

#### **Print On Demand**

A tool for you to order the documents you need. All documents are available through Viatech at <a href="http://www.singlestorefront.com/Xylem/login.aspx">http://www.singlestorefront.com/Xylem/login.aspx</a>

- Smart Pump Range 12-Page Brochure BeSM
- Smart Pump Range 4-Page Brochure BReSM
- e-SV/e-SVE Technical Brochure BeSV60 R10
- e-SV/e-SVE Promotional Brochure BROeSV R3
- e-HM/e-HME Technical Brochure BeHM R12
- e-HM/e-HME Promotional Brochure BROeHM R4

#### Additional tools and resources include:

- Smart Pump Range Web page
- e-HM/e-HME Web Page
- e-SV/e-SVE Web Page
- Smart Pump Range IOM IM326

Please refer to the e-HM/e-HME and e-SV/e-SVE price book on <u>eCOM</u> for the latest pricing information.

Standard lead