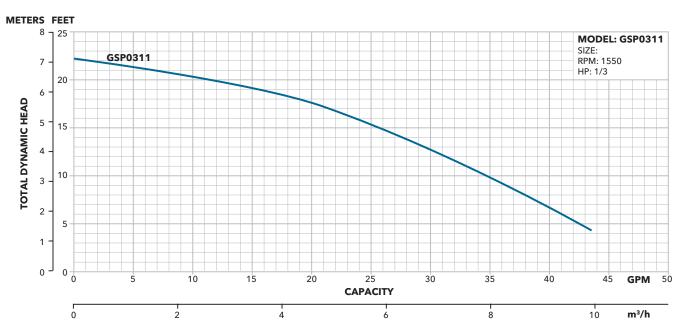

THE HAW-1 WIFI ALARM!



### **GSP0311**

#### CAST IRON SUMP AND EFFLUENT PUMP



#### **FEATURES**

- Premium quality pump to keep your basement dry
- Reliable Mechanical switch coupled with solid float for dependable performance
- Cast Iron Motor Housing allowing for optimal heat dissipation
- Approved for Residential use (CSA/CUS Listed).
- Premium Mechanical Seal design provides superior protection against sand and abrasive damage (Silicon Carbide/Carbon/BUNA)
- Engineered motor designed for peak hydraulic performance without overloading.
- Suction Strainer encompasses entire base designed to reduce debris entry
- Corrosion resistant hardware for lifetime use
- 2 year warranty

GSP0311-HAW-1 – Pump With 9' Cord GSP0311-25-HAW-1 – Pump With 25' Cord

#### **GSP03 PERFORMANCE CURVE**



## High Water Alarm

GREAT FOR BUSINESSES, RENTAL PROPERTIES AND SEASONAL HOMES TO HELP PREVENT COSTLY DAMAGE



#### **FEATURES**

- NEMA 1 enclosure rated for indoor use
- Automatic alarm reset
- LED indicators for alarm (red), power on (green) and network status (blue)
- Alarm test, horn silence and WPS connection buttons
- WiFi or Ethernet connectivity for remote alarm notification
- Text and/or email notifications: alarm, power lost, power restored, low battery and alarm offline
- Notifies up to 4 contacts (2 text, 2 email contacts)
- If primary power fails, the alarm continues to operate locally due to 9VDC battery backup (not included)
- Low battery chirp
- External terminal block for easy float switch installation
- Auxiliary contacts included to connect to remote device





**W