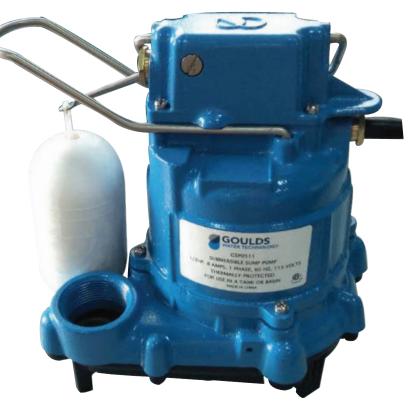

### **GSP0311**

#### CAST IRON SUMP AND EFFLUENT PUMP

#### **FEATURES**

- Premium quality pump to keep your basement dry
- Reliable Mechanical switch coupled with solid float for dependable performance
- Cast Iron Motor Housing allowing for optimal heat dissipation
- Approved for Residential use (CSA/CUS Listed).
- Premium Mechanical Seal design provides superior protection against sand and abrasive damage (Silicon Carbide/Carbon/BUNA)
- Engineered motor designed for peak hydraulic performance without overloading.
- Suction Strainer encompasses entire base designed to reduce debris entry
- Corrosion resistant hardware for lifetime use
- 2 year warranty