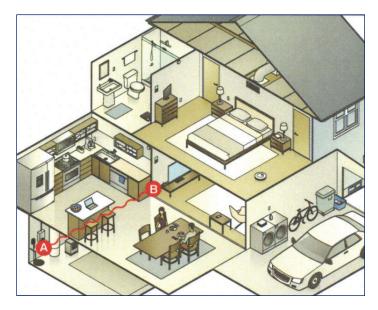

Automatic alarm reset
- LED indicators for alarm (red), power on (green) and network status (blue)
- Alarm test, horn silence and WPS connection buttons
- WiFi or Ethernet connectivity for remote alarm notification
- Text and/or email notifications: alarm, power lost, power restored, low battery and alarm offline
- Notifies up to 4 contacts (2 text, 2 email contacts)
- If primary power fails, the alarm continues to operate locally due to 9VDC battery backup (not included)
- Low battery chirp
- External terminal block for easy float switch installation
- Auxiliary contacts included to connect to remote device





**WiFi** - Requires a WiFi connection with push button WiFi Protected Setup (WPS) functionality.

**Ethernet** - Requires an Ethernet connection.

#### **INSTALLATION DIAGRAM**





### Xylem |'zīləm|

- 1) The tissue in plants that brings water upward from the roots;
- 2) a leading global water technology company.

We're a global team unified in a common purpose: creating advanced technology solutions to the world's water challenges. Developing new technologies that will improve the way water is used, conserved, and re-used in the future is central to our work. Our products and services move, treat, analyze, monitor and return water to the environment, in public utility, industrial, residential and commercial building services, and agricultural settings. With its October 2016 acquisition of Sensus, Xylem added smart metering, network technologies and advanced data analytics for water, gas and electric utilities to its portfolio of solutions. In more than 150 coun