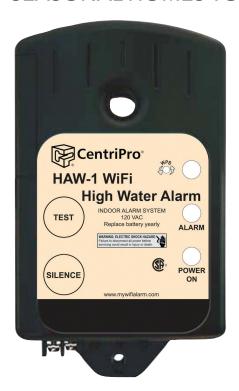

## High Water Alarm

GREAT FOR BUSINESSES, RENTAL PROPERTIES AND SEASONAL HOMES TO HELP PREVENT COSTLY DAMAGE

#### **FEATURES**

- NEMA 1 enclosure rated for indoor use
- Automatic alarm reset
- LED indicators for alarm (red), power on (green) and network status (blue)
- Alarm test, horn silence and WPS connection buttons
- WiFi or Ethernet connectivity for remote alarm notification
- Text and/or email notifications: alarm, power lost, power restored, low battery and alarm offline
- Notifies up to 4 contacts (2 text, 2 email contacts)
- If primary power fails, the alarm continues to operate locally due to 9VDC battery backup (not included)
- Low battery chirp
- External terminal block for easy float switch installation
- Auxiliary contacts included to connect to remote device