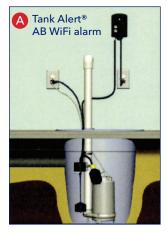

## High Water Alarm

GREAT FOR BUSINESSES, RENTAL PROPERTIES AND SEASONAL HOMES TO HELP PREVENT COSTLY DAMAGE

#### **FEATURES**

- NEMA 1 enclosure rated for indoor use
- Automatic alarm reset
- LED indicators for alarm (red), power on (green) and network status (blue)
- Alarm test, horn silence and WPS connection buttons
- WiFi or Ethernet connectivity for remote alarm notification
- Text and/or email notifications: alarm, power lost, power restored, low battery and alarm offline
- Notifies up to 4 contacts (2 text, 2 email contacts)
- If primary power fails, the alarm continues to operate locally due to 9VDC battery backup (not included)
- Low battery chirp
- External terminal block for easy float switch installation
- Auxiliary contacts included to connect to remote device

**WiFi** - Requires a WiFi connection with push button WiFi Protected Setup (WPS) functionality.

**Ethernet** - Requires an Ethernet connection.