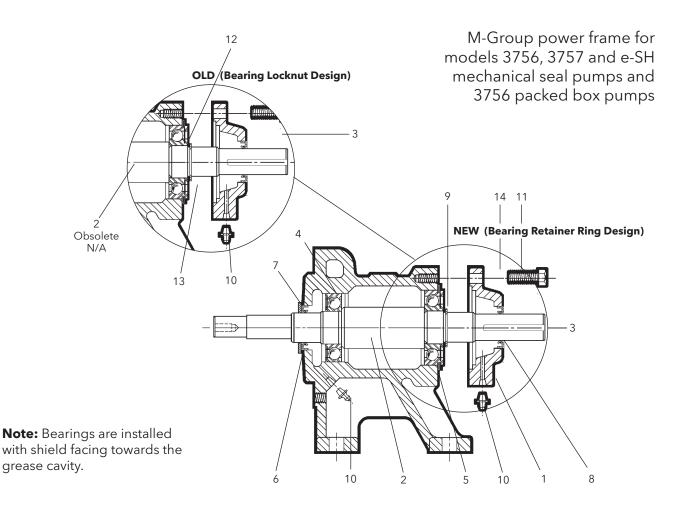

## M-Group Power Frame REPAIR PARTS

| ITEM NO. | PART NO. | DESCRIPTION                                | MATERIAL          |
|----------|----------|--------------------------------------------|-------------------|
|          | 14L60    | Power Frame Complete, Mechanical Seal Pump | ,                 |
|          | 15K6     | Power Frame Complete, Packed Box Pump      |                   |
| 1        | 1K147    | Bearing cover                              | Cast iron         |
| 2        | 4K411    | Shaft - mechanical seal                    | Charl             |
|          | 4K453    | Shaft - packed box                         | Steel             |
| 3        | 4K292    | Shaft key - motor end                      | Steel             |
| 4        | 4K293    | Ball bearing - inboard                     | Steel             |
| 5        | 4K556    | Ball bearing - outboard                    | Steel             |
| 6        | 5K163    | Deflector                                  | BUNA-N            |
| 7        | 5K164    | Lip seal                                   | BUNA/Steel        |
| 8        | 5K164    | Lip seal - mechanical seal                 | DUNIA/C: I        |
|          | 5K280    | Lip seal - packed box                      | BUNA/Steel        |
| 9        | 5K246    | Retaining ring                             | Steel             |
| 10       | 6K80     | Grease fitting - frame and bearing cover   | Steel             |
| 11       | 13K80    | Hex head cap screw - 3/8" - 16 x 1.25      | Zinc-Plated Steel |
| 12       | 13K183   | Lockwasher                                 | Zinc-Plated Steel |
| 13       | 13K184   | Locknut                                    | Zinc-Plated Steel |
| 14       | 13K158   | Lockwasher <sup>3</sup> / <sub>8</sub> "   | Zinc-Plated Steel |

For parts pricing and package stock quantities refer to published parts price list using "K" part no. listed above. Shaft and mounting face duplicates NEMA 254JM dimensions.