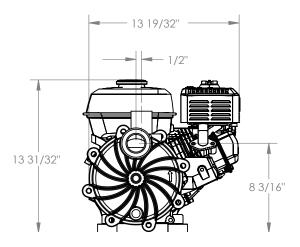

construction
- Five-year warranty
- Corrosion resistant polypropylene or PVDF
- FKM or EPDM elastomers options
- Horizontal (DB Series) or self-priming horizontal (SP Series) models
- Self-priming version provides lift up to 25 feet (7.6 meters) of lift
- Use 3450 rpm curves for impeller selection
- Refer to DB and SP Series technical fliers for additional information.

#### APPLICATIONS:

- Hazmat trucks
- Chemical delivery trucks
  Emergency backup for containment pits
  - Remote railcar unloading Chemical transfer in areas with no ready access to electrical power

# **DIMENSIONS:**

## **DB10** Installation





# **DB11/15 Installation**





## **DB22 Installation**

#### Front View





# **DIMENSIONS:**

# **SP10** Installation

Front View



SP11/15 Installation

**Front View** 



**SP22 Installation** 

**Front View** 



Side View



Side View



## Side View