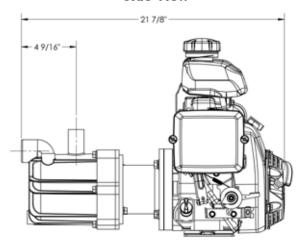

polypropylene or PVDF
- FKM or EPDM elastomers options
- Horizontal (DB Series) or self-priming horizontal (SP Series) models
- Self-priming version provides lift up to 25 feet (7.6 meters) of lift
- Use 3450 rpm curves for impeller selection
- Refer to DB and SP Series technical fliers for additional information.

#### APPLICATIONS:

- Hazmat trucks
- Chemical delivery trucks
  Emergency backup for containment pits
  - Remote railcar unloading Chemical transfer in areas with no ready access to electrical power

# **DIMENSIONS:**

## **DB10** Installation





# **DB11/15 Installation**





## **DB22 Installation**

#### Front View





# **DIMENSIONS:**

# **SP10** Installation

Front View



SP11/15 Installation

**Front View** 



**SP22 Installation** 

**Front View** 



Side View



Side View



## Side View