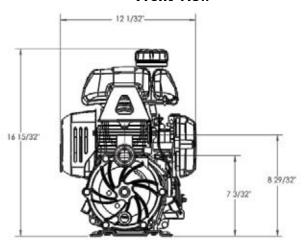

# **SP10** Installation

Front View

SP11/15 Installation

**Front View** 

**SP22 Installation** 

**Front View** 

Side View

Side View