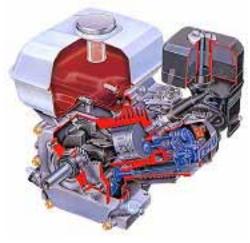

#### GAS ENGINE FEATURES

- · Honda commercial grade for the ultimate in durability and reliability
- Air cooled, four stroke OHV (overhead valve) single cylinder design
- OHV enhances combustion efficiency and reduces fuel and oil consumption
- · Cast iron cylinder
- Electronic ignition, automatic decompression system, and finely tuned carburetor ensures low effort, easy starting
- EPA/CARB compliant
- Oil Alert feature prevents engine damage if oil is low
- 3600 rpm ensures high level of pump performance
- · Operates about two hours on a tank of gas
- Three engines make appropriate model selection easy:
  - 2.8 hp (2.1 kW) engine fits DB6-10 and SP 10 models
  - 3.5 hp (2.6 kW) engine fits DB11 and SP11 models
  - 5.5 hp (4.1 kW) engine fits DB15 and SP15 models
  - 11 hp (8.2 kW) engine fits DB22 and SP22 models