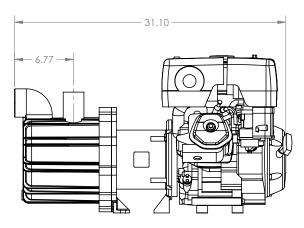

or EPDM elastomers options
- Horizontal (DB Series) or self-priming horizontal (SP Series) models
- Self-priming version provides lift up to 25 feet (7.6 meters) of lift
- Use 3450 rpm curves for impeller selection
- Refer to DB and SP Series technical fliers for additional information.

#### APPLICATIONS:

- Hazmat trucks
- Chemical delivery trucks
  Emergency backup for containment pits
  - Remote railcar unloading Chemical transfer in areas with no ready access to electrical power

# **DIMENSIONS:**

## **DB10** Installation





# **DB11/15 Installation**





## **DB22 Installation**

#### Front View





# **DIMENSIONS:**

# **SP10** Installation

Front View



SP11/15 Installation

**Front View** 



**SP22 Installation** 

**Front View** 



Side View



Side View



## Side View