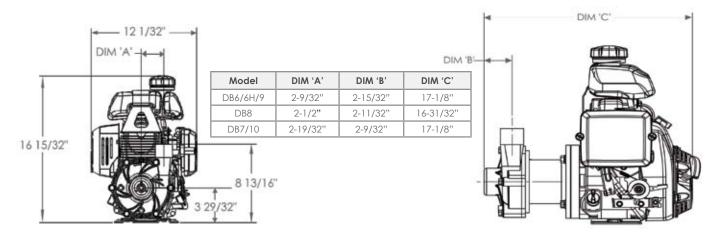

# **DIMENSIONS:**

## **DB10** Installation

# **DB11/15 Installation**

## **DB22 Installation**