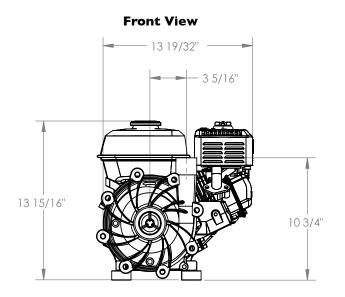

#### Front View

# **DIMENSIONS:**

# **SP10** Installation

Front View

SP11/15 Installation

**Front View** 

**SP22 Installation** 

**Front View** 

Side View

Side View

## Side View