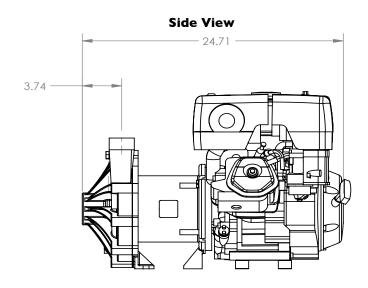

ls
  - 11 hp (8.2 kW) engine fits DB22 and SP22 models

## **PUMP FEATURES:**

- Sealless mag drive construction
- Five-year warranty
- Corrosion resistant polypropylene or PVDF
- FKM or EPDM elastomers options
- Horizontal (DB Series) or self-priming horizontal (SP Series) models
- Self-priming version provides lift up to 25 feet (7.6 meters) of lift
- Use 3450 rpm curves for impeller selection
- Refer to DB and SP Series technical fliers for additional information.

#### APPLICATIONS:

- Hazmat trucks
- Chemical delivery trucks
  Emergency backup for containment pits
  - Remote railcar unloading Chemical transfer in areas with no ready access to electrical power

# **DIMENSIONS:**

## **DB10** Installation





# **DB11/15 Installation**





## **DB22 Installation**

#### Front View





# **DIMENSIONS:**

# **SP10** Installation

Front View



SP11/15 Installation

**Front View** 



**SP22 Installation** 

**Front View** 



Side View



Side View



## Side View