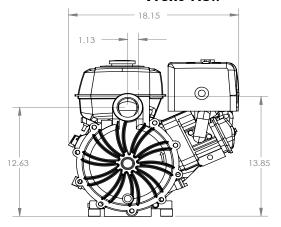

ion resistant polypropylene or PVDF
- FKM or EPDM elastomers options
- Horizontal (DB Series) or self-priming horizontal (SP Series) models
- Self-priming version provides lift up to 25 feet (7.6 meters) of lift
- Use 3450 rpm curves for impeller selection
- Refer to DB and SP Series technical fliers for additional information.

#### APPLICATIONS:

- Hazmat trucks
- Chemical delivery trucks
  Emergency backup for containment pits
  - Remote railcar unloading Chemical transfer in areas with no ready access to electrical power

# **DIMENSIONS:**

## **DB10** Installation





# **DB11/15 Installation**





## **DB22 Installation**

#### Front View





# **DIMENSIONS:**

# **SP10** Installation

Front View



SP11/15 Installation

**Front View** 



**SP22 Installation** 

**Front View** 



Side View



Side View



## Side View