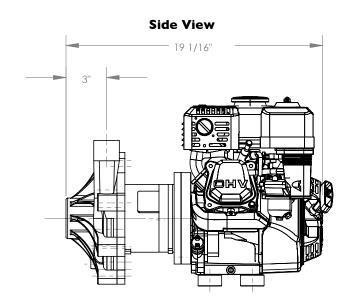

5.5 hp (4.1 kW) engine fits DB15 and SP15 models
  - 11 hp (8.2 kW) engine fits DB22 and SP22 models

## **PUMP FEATURES:**

- Sealless mag drive construction
- Five-year warranty
- Corrosion resistant polypropylene or PVDF
- FKM or EPDM elastomers options
- Horizontal (DB Series) or self-priming horizontal (SP Series) models
- Self-priming version provides lift up to 25 feet (7.6 meters) of lift
- Use 3450 rpm curves for impeller selection
- Refer to DB and SP Series technical fliers for additional information.

#### APPLICATIONS:

- Hazmat trucks
- Chemical delivery trucks
  Emergency backup for containment pits
  - Remote railcar unloading Chemical transfer in areas with no ready access to electrical power

# **DIMENSIONS:**

## **DB10** Installation





# **DB11/15 Installation**





## **DB22 Installation**

#### Front View





# **DIMENSIONS:**

# **SP10** Installation

Front View



SP11/15 Installation

**Front View** 



**SP22 Installation** 

**Front View** 



Side View



Side View



## Side View