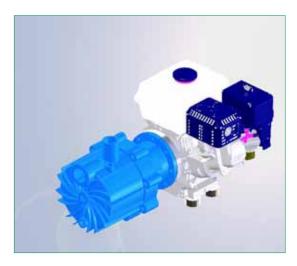

# DB & SP Series: Gas Engine Option

Available on: DB6-22 & SPI0-22

**APPLICATIONS** - Ideal for environments lacking a traditional source of electricity. The gas engine options powers FTI's high performance DB and SP Series mag drive chemical pumps with a commercial grade Honda gas engine.

SPII with Gas Engine Option

Gas Engine Option