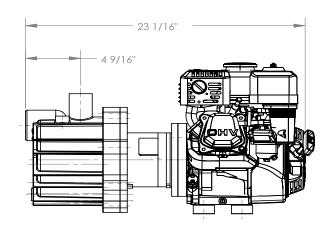

e or PVDF
- FKM or EPDM elastomers options
- Horizontal (DB Series) or self-priming horizontal (SP Series) models
- Self-priming version provides lift up to 25 feet (7.6 meters) of lift
- Use 3450 rpm curves for impeller selection
- Refer to DB and SP Series technical fliers for additional information.

#### APPLICATIONS:

- Hazmat trucks
- Chemical delivery trucks
  Emergency backup for containment pits
  - Remote railcar unloading Chemical transfer in areas with no ready access to electrical power

# **DIMENSIONS:**

## **DB10** Installation





# **DB11/15 Installation**





## **DB22 Installation**

#### Front View





# **DIMENSIONS:**

# **SP10** Installation

Front View



SP11/15 Installation

**Front View** 



**SP22 Installation** 

**Front View** 



Side View



Side View



## Side View