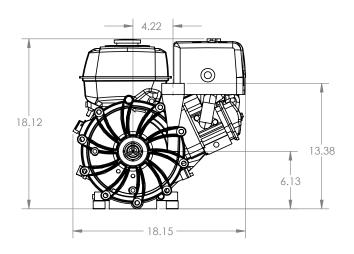

dels
  - 11 hp (8.2 kW) engine fits DB22 and SP22 models

## **PUMP FEATURES:**

- Sealless mag drive construction
- Five-year warranty
- Corrosion resistant polypropylene or PVDF
- FKM or EPDM elastomers options
- Horizontal (DB Series) or self-priming horizontal (SP Series) models
- Self-priming version provides lift up to 25 feet (7.6 meters) of lift
- Use 3450 rpm curves for impeller selection
- Refer to DB and SP Series technical fliers for additional information.

#### APPLICATIONS:

- Hazmat trucks
- Chemical delivery trucks
  Emergency backup for containment pits
  - Remote railcar unloading Chemical transfer in areas with no ready access to electrical power

# **DIMENSIONS:**

## **DB10** Installation





# **DB11/15 Installation**





## **DB22 Installation**

#### Front View





# **DIMENSIONS:**

# **SP10** Installation

Front View



SP11/15 Installation

**Front View** 



**SP22 Installation** 

**Front View** 



Side View



Side View



## Side View